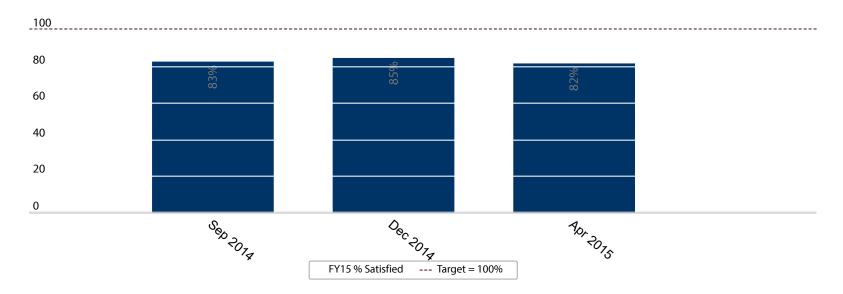

Q Search

Results

Resources >

Home







ign In



Archive 1.1.a Increase percentage of agencies measuring customer satisfaction for agency core services from 85% to 100% by June 30, 2016



## **Archived Reports:**

**Department of Agriculture: Fruit and Vegetable Inspections** 

**Department of Revenue: Overall Customer Satisfaction** 

**Department of Licensing: Customer Satisfaction** 

<u>DSHS: Washington Connection</u> <u>Ecology: Permits and Inspections</u>

## <u>Labor and Industries: Overall Claim Manager Experience</u> <u>Liquor and Cannabis Board: Liquor and Marijuana Licenses Previous Reports</u> <u>Labor and Industries (May 2014)</u>