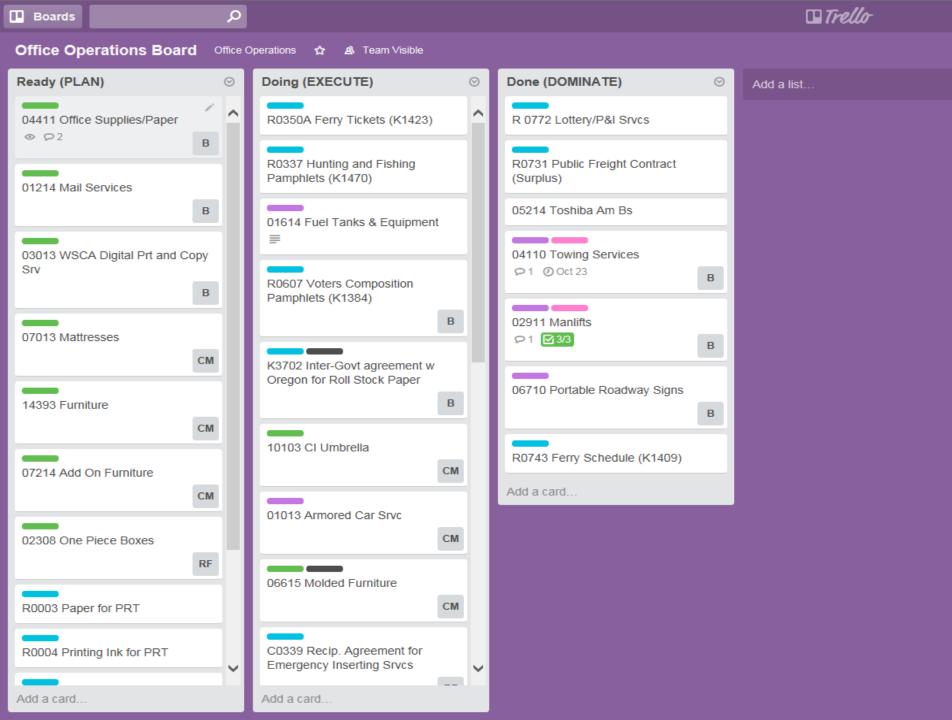

### **Office Operations 4.0**

| PJ             |                       | o• ∂         | ÷                                           |                                                          | GANTT CHART TOOLS                                     |                                                   |                                                 | -                  | OO_Workload                       | - Project Stand | ard              |                   |                                   |              |                                     |                                       | 1                                  | - |
|----------------|-----------------------|--------------|---------------------------------------------|----------------------------------------------------------|-------------------------------------------------------|---------------------------------------------------|-------------------------------------------------|--------------------|-----------------------------------|-----------------|------------------|-------------------|-----------------------------------|--------------|-------------------------------------|---------------------------------------|------------------------------------|---|
| FILE           |                       | TASK         | RESOURCE                                    | REPORT PROJECT VIEW                                      | FORMAT                                                |                                                   |                                                 |                    |                                   |                 |                  |                   |                                   |              |                                     |                                       | Field, Veronica (DES)              |   |
| Gantt<br>Chart | Task<br>Vsage         | Cal          | etwork Diagran<br>Ilendar 👻<br>:her Views 🛪 | Resource Usage *<br>Resource Usage *<br>Resource Sheet * | AJ<br>Sort<br>Outline Tables<br>■ Group by            | t: [No Highlight]<br>[No Filter]<br>r: [No Group] | <ul> <li>Timescale</li> <li>[3] Days</li> </ul> | ~ ~                | n Entire Selecte<br>Project Tasks |                 |                  | New<br>Window     | E Switch Windows •<br>Arrange All | Macros       |                                     |                                       |                                    |   |
|                |                       | Task Vie     | 2WS                                         | Resource Views                                           | Data                                                  |                                                   |                                                 | Zoom               |                                   |                 | Split View       | _                 | Window                            | Macros       |                                     |                                       |                                    |   |
|                |                       | B Statu      | Task<br>us v Mode                           | - Task Name                                              |                                                       |                                                   | Baseline<br>Start •                             | Baseline<br>Finish |                                   | Finish          | Predecessors +   | Resource<br>Names | 12   15   18   21   24   2        | May 2015     | 9   12   15   18   21   24   27   3 | June 2015<br>30   2   5   8   11   14 | July<br>17   20   23   26   29   2 |   |
|                | 6 🗸                   |              | nplet 📑                                     | Request Vendor & Contr                                   |                                                       |                                                   |                                                 |                    | 14 Fri 9/19/14                    |                 |                  | Thurnes           |                                   |              |                                     |                                       |                                    |   |
|                | 7 🗸                   |              | nplet 🔜                                     | Provide Bi-Weekly Broa                                   | dcast - Rebid & Stakeholder Req                       | 1 day                                             | Mon 10/6/1                                      | 4 Mon 10/6/        | 14 Fri 10/3/14                    | Fri 10/3/14     | 6FS+9 days       |                   |                                   |              |                                     |                                       |                                    |   |
| 1              | 8 🗸                   | Com          | nplet 🔜                                     | Populate new Contract                                    | Number (PCMS)                                         | 1 day                                             | Mon 9/22/1                                      | 4 Mon 9/22/:       | 14 Wed 12/24/:                    | Wed 12/24       | 1 6SS            |                   |                                   |              |                                     |                                       |                                    |   |
|                | 9 🗸                   | Com          | nplet 🔜                                     | Develop Stakeholder Gr                                   | oup                                                   | 1 day                                             | Thu 2/26/15                                     | 5 Thu 2/26/1       | 5 Thu 2/26/15                     | Thu 2/26/15     | 8,6FS+113 days,7 | i                 |                                   |              |                                     |                                       |                                    |   |
| 1              | .0 🗸                  | Com          | nplet 🔜                                     | Collaborate with Stakeh                                  | olders on bid development                             | 1 day                                             | Fri 2/27/15                                     | Fri 2/27/15        | Fri 2/27/15                       | Fri 2/27/15     | 9                |                   |                                   |              |                                     |                                       |                                    |   |
| 1              | 1 🗸                   | Com          | nplet 🔜                                     | Develop (Solicitation Ty                                 | pe)                                                   | 1 day                                             | Mon 3/2/15                                      | Mon 3/2/1          | 5 Mon 3/2/15                      | Mon 3/2/15      | 10               |                   |                                   |              |                                     |                                       |                                    |   |
|                | .2                    | Late         |                                             | (Solicitation Type) Peer                                 | Review                                                | '                                                 | Fri 5/8/15                                      | Fri 5/8/15         |                                   |                 | 11FS+48 days     |                   |                                   | 1            | 1                                   |                                       |                                    |   |
|                | .3                    | Late         |                                             | Revise/Finalize (Solicita                                |                                                       |                                                   |                                                 |                    | 5 Thu 5/21/15                     |                 |                  |                   |                                   |              | h.                                  |                                       |                                    |   |
|                | .4                    | Late         |                                             | Post (Solicitation Type)                                 | to WEBS                                               |                                                   | Fri 5/22/15                                     |                    | Fri 5/22/15                       |                 |                  |                   |                                   |              | ļ                                   |                                       |                                    |   |
| 1              |                       | Late         | -                                           | Create Bid Tab                                           |                                                       | '                                                 | Fri 5/22/15                                     |                    | Fri 5/22/15                       |                 |                  |                   |                                   |              | ļ                                   |                                       |                                    |   |
|                | .6                    | Late         |                                             | Schedule Pre-Bid/Q&A p                                   |                                                       | '                                                 | Fri 5/22/15                                     |                    | Fri 5/22/15                       |                 |                  |                   |                                   |              |                                     |                                       |                                    |   |
|                |                       | Late         |                                             | Hold Pre-Bid Conference                                  |                                                       |                                                   | Thu 6/4/15                                      |                    |                                   |                 | 16FS+7 days,14,1 |                   |                                   |              |                                     |                                       |                                    |   |
|                | .8                    | Late         |                                             | Issue (Solicitation Type)                                | Amendments                                            |                                                   |                                                 |                    | 5 Tue 6/16/15                     |                 |                  |                   |                                   |              |                                     | _                                     | <b>1</b>                           |   |
|                |                       | Late         |                                             | Bid Due Date                                             | - Charle                                              |                                                   |                                                 |                    | Fri 6/19/15                       |                 |                  |                   | Ma                                | <b>\</b> /   | 2015                                |                                       | <b>_</b>                           |   |
|                |                       | Late<br>Late |                                             | Conduct Responsivenes<br>Evaluate Vendor Propos          |                                                       | '                                                 |                                                 |                    | 5 Tue 6/23/15<br>5 Tue 6/23/15    |                 |                  |                   | IVIA                              |              | 2015                                | ).                                    |                                    |   |
|                | 2                     | Late         |                                             | Award Memo to File                                       | dis                                                   |                                                   |                                                 |                    |                                   |                 | 21FS+4 days,20   |                   | -                                 | J            |                                     |                                       |                                    |   |
|                | 13                    | Late         |                                             | UM Review/Approval of                                    | Award (MTE/Bid Tab)                                   |                                                   |                                                 |                    | Wed 7/1/15                        |                 |                  |                   |                                   |              | -                                   |                                       | ÷.                                 | _ |
|                | 24                    | Late         |                                             | Announce Apparent Suc                                    |                                                       | '                                                 |                                                 |                    | Tue 7/7/15                        |                 |                  |                   | Rrc                               | 221          | nn A                                |                                       | orc                                | - |
|                | 5                     | Late         |                                             | Conduct Debriefs (as rec                                 |                                                       |                                                   |                                                 |                    | Wed 7/8/15                        |                 |                  |                   |                                   | <b>7</b> a i | ┝╺╋╺╋╺╋╺╋╸                          | MM                                    | <b>CI J</b>                        |   |
| 2              | 6                     | Late         |                                             | Clear Protest Period                                     | 1/                                                    |                                                   |                                                 |                    | Mon 7/20/15                       |                 |                  |                   |                                   |              |                                     |                                       |                                    |   |
| 2              | 27                    | Late         | -                                           | Send awarded Vendor(s<br>report usage via PCMS           | ) Congratulations Letter & link to                    |                                                   |                                                 |                    |                                   |                 | i 26FS+21 days   |                   | Ch                                | ric          | s Ma                                | rtin                                  | 07                                 |   |
| 2              | 8                     | Late         | e 📑                                         | Announce Award on WE                                     | BS                                                    | 1 day                                             | Tue 8/25/15                                     | 5 Tue 8/25/1       | 5 Tue 8/25/15                     | Tue 8/25/15     | 26FS+21 days     |                   |                                   |              |                                     | L                                     | 52                                 |   |
|                | 19                    | Late         | e 📑                                         | Populate remainder of F                                  | PCMS & create portal page.                            | 1 day                                             | Tue 8/25/15                                     | 5 Tue 8/25/1       | 5 Tue 8/25/15                     | Tue 8/25/15     | 26FS+21 days     |                   |                                   |              |                                     |                                       |                                    |   |
|                | 0                     | Late         | 2 🚽                                         |                                                          | ents to contract portal page                          | 1 day                                             | Tue 8/25/15                                     | 5 Tue 8/25/1       | 5 Tue 8/25/15                     | Tue 8/25/15     | 26FS+21 days     |                   |                                   |              |                                     | _                                     |                                    |   |
|                | 1                     | Late         | 2 📑                                         | Provide Bi-Weekly Broa                                   | dcast - Award                                         |                                                   |                                                 |                    |                                   |                 | 26FS+21 days     |                   |                                   | sh           | Klik                                | $\mathbf{a}$                          |                                    |   |
|                | 2                     | Late         |                                             | Close out WEBS                                           |                                                       |                                                   |                                                 |                    |                                   |                 | 26FS+21 days     |                   |                                   | 511          |                                     | 14                                    |                                    |   |
| 3              | 3 🔳                   | Late         | 2 📑                                         | New Contract #10714 - N                                  | IO LATER THAN 8/31/15                                 | 0 days                                            | Tue 8/25/15                                     | 5 Tue 8/25/1       | 5 Tue 8/25/15                     | Tue 8/25/15     | 32,27,28,29,30,3 | 1                 |                                   |              |                                     |                                       |                                    |   |
| N              |                       | Conduct E    | Debriefs (as rec                            | uested) Duration: 3 days                                 | <u>E</u> ffort driven <u>M</u> anually Schedul        | ed P <u>r</u> evious                              | Ne <u>x</u> t                                   |                    | J                                 |                 |                  |                   | Ro                                | ni           | Fiel                                | d                                     |                                    |   |
| 5              | Start:                | Wed 7/8      | 8/15                                        | ✓ As Soon As Possible                                    | ▼ Task type: Fixed Unit                               | ts 🔻                                              |                                                 |                    |                                   |                 |                  |                   |                                   |              |                                     |                                       |                                    |   |
| S              | -<br>Finis <u>h</u> : | Fri 7/10/    | /15                                         | ▼ Date: NA                                               | ▼ WBS code: 2.1.20                                    |                                                   |                                                 |                    |                                   |                 |                  |                   |                                   |              |                                     |                                       |                                    |   |
| È              | _                     |              | Base <u>l</u> ine 🔘 <u>A</u>                |                                                          | % Complete: 0%                                        |                                                   | 19                                              |                    |                                   |                 |                  |                   |                                   |              |                                     |                                       |                                    |   |
| TA             | ID F                  | Resource I   | Name                                        | Units Work                                               | ID Predecessor Name<br>24 Announce Apparent Successfu | Type<br>Il Vendor(s FS                            | Lag<br>Od                                       | ^<br>-             |                                   |                 |                  |                   |                                   |              |                                     |                                       |                                    |   |

| Name:          | Conduct Debriefs (as requested)            | Duration           | : 5 days   | <b>v</b> - | <u>E</u> ffort | driven <u>M</u> anua | illy scheduled   | Previous  | Ne <u>x</u> t |
|----------------|--------------------------------------------|--------------------|------------|------------|----------------|----------------------|------------------|-----------|---------------|
| Dates          |                                            | <u>C</u> onstraint |            |            |                |                      |                  |           |               |
| <u>S</u> tart: | Wed 7/8/15 👻                               | As Soon A          | s Possible |            | •              | Tas <u>k</u> type:   | Fixed Units      | •         |               |
| Finis <u>h</u> | Fri 7/10/15 🔹                              | Da <u>t</u> e:     | NA         |            | •              | WBS code:            | 2.1.20           |           |               |
| ⊚ C <u>u</u>   | rrent 🔘 Base <u>l</u> ine 🔘 <u>A</u> ctual | Priorit <u>y</u> : | 500        |            |                | % Co <u>m</u> plete: | 0%               |           | 19            |
| ID             | Resource Name                              | Units              | Work       | •          | ID             | Predecessor Name     |                  | Туре      | Lag           |
|                |                                            |                    |            | -          | 24             | Announce Apparer     | nt Successful Ve | ndor(s FS | 0d            |