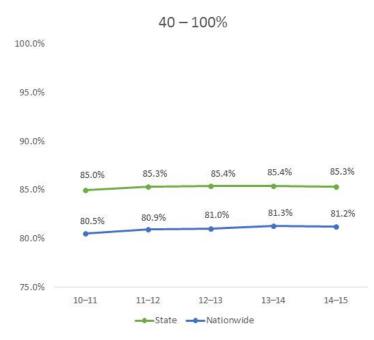

| Q | Search |  |  |
|---|--------|--|--|
|   |        |  |  |

Results Resources ~ Home

f 🎐 🐽 🖸

Sign In

1.2.k. Increase the percentage of students with Individualized Education Programs (IEPs) aged 6-21 served inside the regular class between 40%-100% of the school day by 2%

Reported: August 1, 2016

1.2.k. Increase the percentage of students with Individualized Education Programs (IEPs) aged 6-21 served inside the regular class between 40%-100% of the school day by 2%