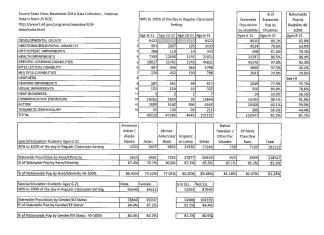

## Background:

What is Least Restrictive Environment?

- Who determines a student's placement?
- How are students served?
- How does Washington compare to other states?

| Source State Data: November 2014 Data Collection, Nationa<br>Data is from US DDE:<br>http://www2.ed.gov/programs/osepidea/618-<br>data/index.html | I.                                               | 80% 1         |                                        | the day in Ri<br>m Setting     | egular         |                                                      | Statewide<br>Population<br>by Disability | % of<br>Statewide<br>Pop by<br>Disability | % of<br>Nationwide<br>Pop by<br>Disability 80<br>100% |
|---------------------------------------------------------------------------------------------------------------------------------------------------|--------------------------------------------------|---------------|----------------------------------------|--------------------------------|----------------|------------------------------------------------------|------------------------------------------|-------------------------------------------|-------------------------------------------------------|
|                                                                                                                                                   |                                                  | Age 6-11      | Age 12-17                              | Age 18-21                      | Age 6-21       |                                                      | Ages 5-21                                | Ages 6-21                                 | Ages 6-21                                             |
| DEVELOPMENTAL DELAYS                                                                                                                              | 1 ,                                              | 4527          | 12012000                               | 100220032                      | 4527           |                                                      | 8010                                     | 56.5%                                     | 63.79                                                 |
| EMOTIONAL/BEHAVIORAL DISABILITY                                                                                                                   | 1 1                                              | 660           | 1053                                   | 105                            | 1828           |                                                      | 4524                                     | 40.9%                                     | 46.25                                                 |
| ORTHOPEDIC IMPAIRMENTS                                                                                                                            | 1 1                                              | 169           | 78                                     | 7                              | 254            |                                                      | 408                                      | 62.3%                                     | 54.59                                                 |
| HEALTH IMPAIRMENTS                                                                                                                                | 1 4                                              | 4453          | 6456                                   | 608                            | 11517          |                                                      | 24297                                    | 47.4%                                     | 65.49                                                 |
| SPECIFIC LEARNING DISABILITIES                                                                                                                    |                                                  | 10093         | 13816                                  | 1223                           | 25132          |                                                      | 45376                                    | 55.4%                                     | 69.39                                                 |
| INTELLECTUAL DISABILITY                                                                                                                           |                                                  | 77            | 95                                     | 75                             | 247            |                                                      | 4800                                     | 5.1%                                      | 16.95                                                 |
| MULTIPLE DISABILITIES                                                                                                                             | 7                                                | 90            | 121                                    | 27                             | 238            |                                                      | 2641                                     | 9.0%                                      | 13.49                                                 |
| DEAFNESS                                                                                                                                          | 1.                                               | See Hi        | See HI                                 | See HI                         | See HI         |                                                      | See HI                                   | See HI                                    | See HI                                                |
| HEARING IMPAIRMENTS                                                                                                                               | 1,                                               | 268           | 193                                    | 12                             | 473            |                                                      | 1049                                     | 45.1%                                     | 60.25                                                 |
| VISUAL IMPAIRMENTS                                                                                                                                | 10                                               | 102           | 91                                     | 11                             | 204            |                                                      | 356                                      | 57.3%                                     | 66.33                                                 |
| DEAF-BLINONESS                                                                                                                                    | 11                                               | 0             | 2                                      | 2                              | 4              |                                                      | 14                                       | 28.6%                                     | 23.25                                                 |
| COMMUNICATION DISORDERS                                                                                                                           | 12                                               | 13935         | 1339                                   | 14                             | 15288          |                                                      | 16203                                    | 94.4%                                     | 86.83                                                 |
| AUTISM                                                                                                                                            | 13                                               | 1787          | 1644                                   | 162                            | 3593           |                                                      | 10560                                    | 34.0%                                     | 39.95                                                 |
| TRAUMATIC BRAIN INJURY                                                                                                                            | 14                                               | 29            | 63                                     | 13                             | 105            |                                                      | 309                                      | 34.0%                                     | 48.93                                                 |
| TOTAL                                                                                                                                             | 1                                                | 36190         | 24961                                  | 2259                           | 63410          |                                                      | 118547                                   | 53.5%                                     | 62.69                                                 |
| Special Education Students Ages 6-21<br>80% to 100% of the day in Regular Classroom Setting                                                       | American<br>Indian /<br>Alaska<br>Native<br>1363 | Asian<br>2315 | African-<br>American/<br>Black<br>3316 | Hispanic<br>or Latino<br>13931 | White<br>37435 | Native<br>Hawaiian /<br>Other Pac<br>Islander<br>423 | Of More<br>Than One<br>Race<br>4627      | Total<br>63410                            |                                                       |
| Statewide Population by Race/Ethnicity                                                                                                            | 2655                                             | 4481          | 7293                                   | 27877                          | 66919          | 923                                                  | 8399                                     | 118547                                    |                                                       |
| % of Statewide Pop by Race/Ethnicity                                                                                                              | 51.3%                                            | 51.7%         | 45.5%                                  | 50.0%                          | 55.9%          | 45.8%                                                | 55.1%                                    | 53.5%                                     |                                                       |
| % of Nationwide Pop by Rece/Ethnicity 80-100%                                                                                                     | 63.75%                                           | 56.71%        | 57.40%                                 | 61.63%                         | 65.27%         | 54.92%                                               | 63.83%                                   | 81.24%                                    |                                                       |
| Special Education Students Ages 6-21                                                                                                              | Male                                             | Female        |                                        | ts in ELL                      | Not ELL        |                                                      |                                          |                                           |                                                       |
| 80% to 100% of the day in Regular Classroom Setting                                                                                               | 41713                                            | 21697         |                                        | 7633                           | 55777          |                                                      |                                          |                                           |                                                       |
| Statewide Population by Gender/Ell Status                                                                                                         | 78840                                            | 39707         |                                        | 14308                          | 104239         |                                                      |                                          |                                           |                                                       |
| % of Statewide Pop by Gender/Ell Status                                                                                                           | 52.9%                                            | 54.6%         |                                        | 53.3%                          | 53.5%          |                                                      |                                          |                                           |                                                       |
| % of Nationwide Pop by Gender/Ell Status 80-100%                                                                                                  | 61.9%                                            | 64.0%         |                                        | 63.0%                          | 58.6%          |                                                      |                                          |                                           |                                                       |