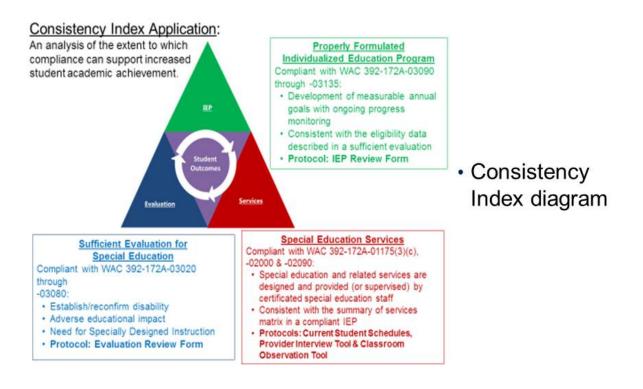

| 14.08%   | 12.50%       |               | 16.95%        | 13.18%  |                |          |         |

1.2.k. Increase the percentage of students with Individualized Education Programs (IEPs) aged 6-21 served inside the regular class between 40%-100% of the school day by 2%

## Problem/Opportunity: