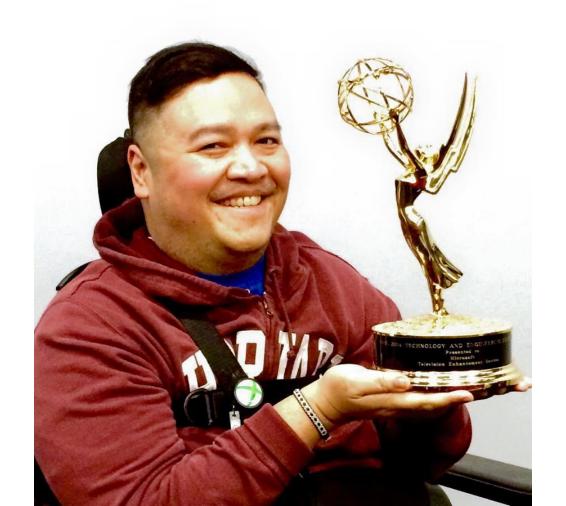

### Microsoft's Radical Bet On A New **Type Of Design Thinking**

By studying underserved communities, the tech giant hopes to improve the user experience for everyone.

Design, unbound: Xbox's August de los Reyes came to a new understanding of design after thinking about disability. [Photos: Chloe Aftel]

### **Xbox head of design August de los Reyes joins Pinterest**

De los Reyes has been a wheelchair user since an accident in 2013 and is a keen proponent of inclusive design.

By Angus Montgomery May 6, 2016 12:55 pm

### BY MARK WILSON 2 MINUTE READ

Xbox head of design August de los Reyes is headed to Pinterest.

De los Reves helped Microsoft radically rethink its approach to design. After an accident left him wheelchair-bound, he started considering how inclusive design-building products for people with disabilities, and in doing so, building products better for everyone-could make Microsoft's