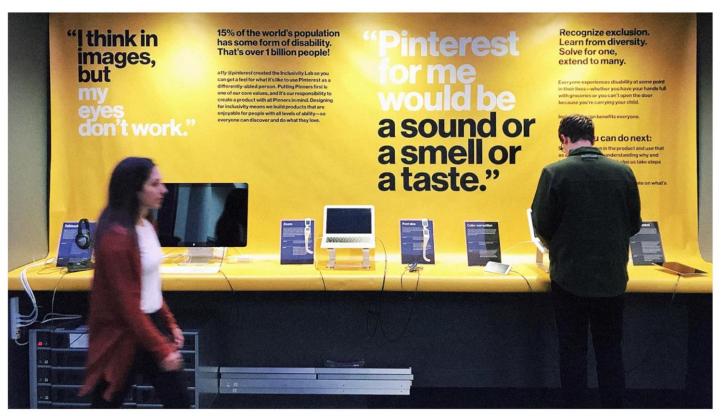

#### Disability redefined.

## Medical -> Societal

## Mismatch

## Disability is designed.

### Pinterest Just Redesigned Its App For Blind People

Here's how the company confronted its own shortcomings on inclusive design—and systemically redesigned its app for everyone.

[Photo: courtesv Pinterest]