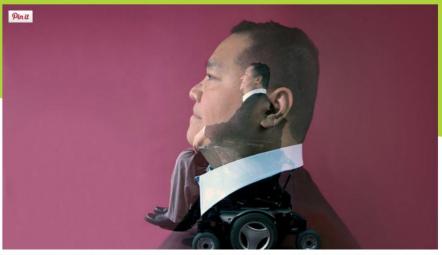

### **Xbox head of design August de los Reyes joins Pinterest**

De los Reyes has been a wheelchair user since an accident in 2013 and is a keen proponent of inclusive design.

By Angus Montgomery May 6, 2016 12:55 pm

### BY MARK WILSON 2 MINUTE READ

Xbox head of design August de los Reyes is headed to Pinterest.

De los Reves helped Microsoft radically rethink its approach to design. After an accident left him wheelchair-bound, he started considering how inclusive design-building products for people with disabilities, and in doing so, building products better for everyone-could make Microsoft's