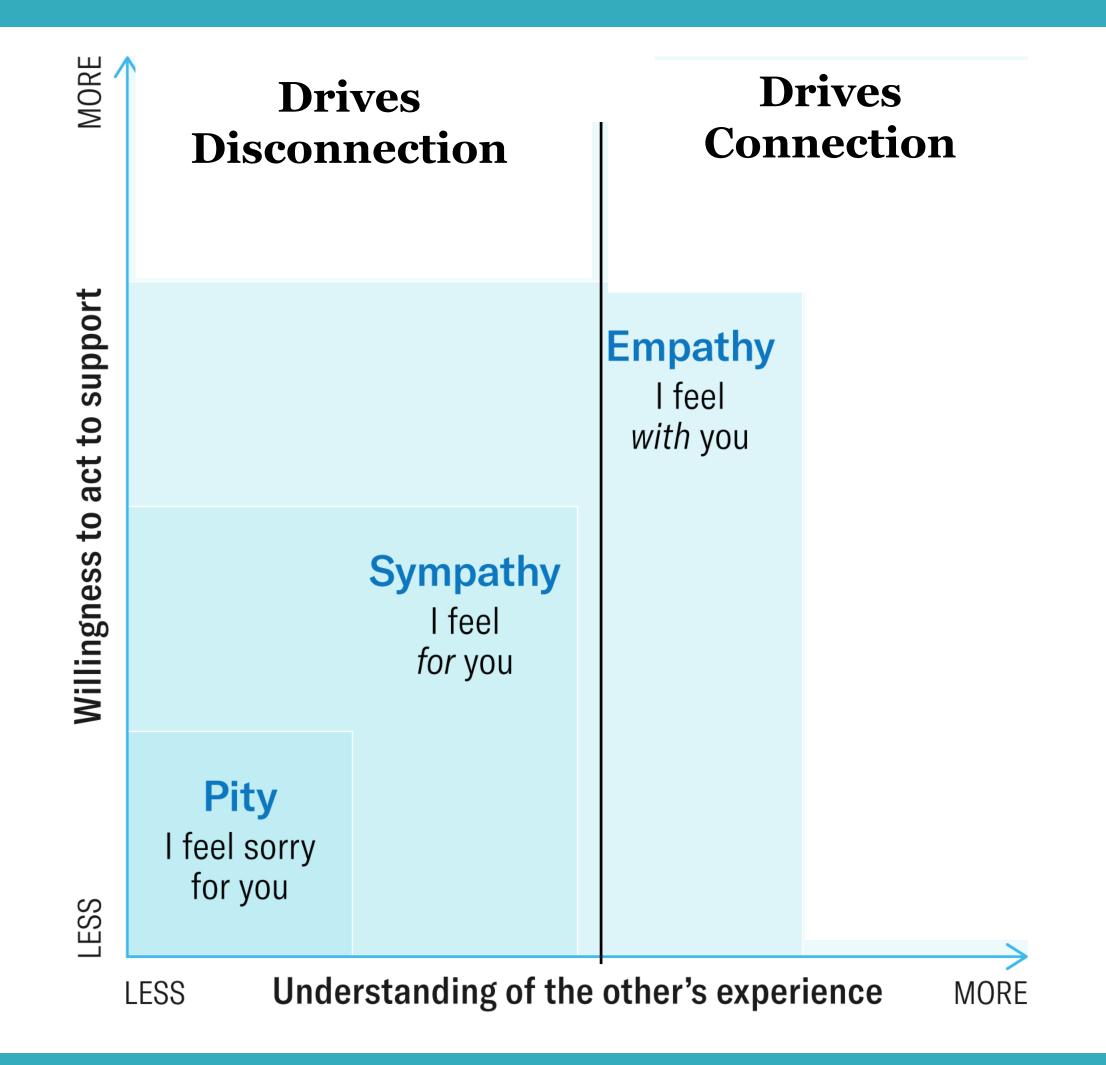

### Connection

Connection is the energy that exists between people when they feel seen, heard, and valued; when they can give and receive without judgment; and when they derive sustenance and strength from the relationship.