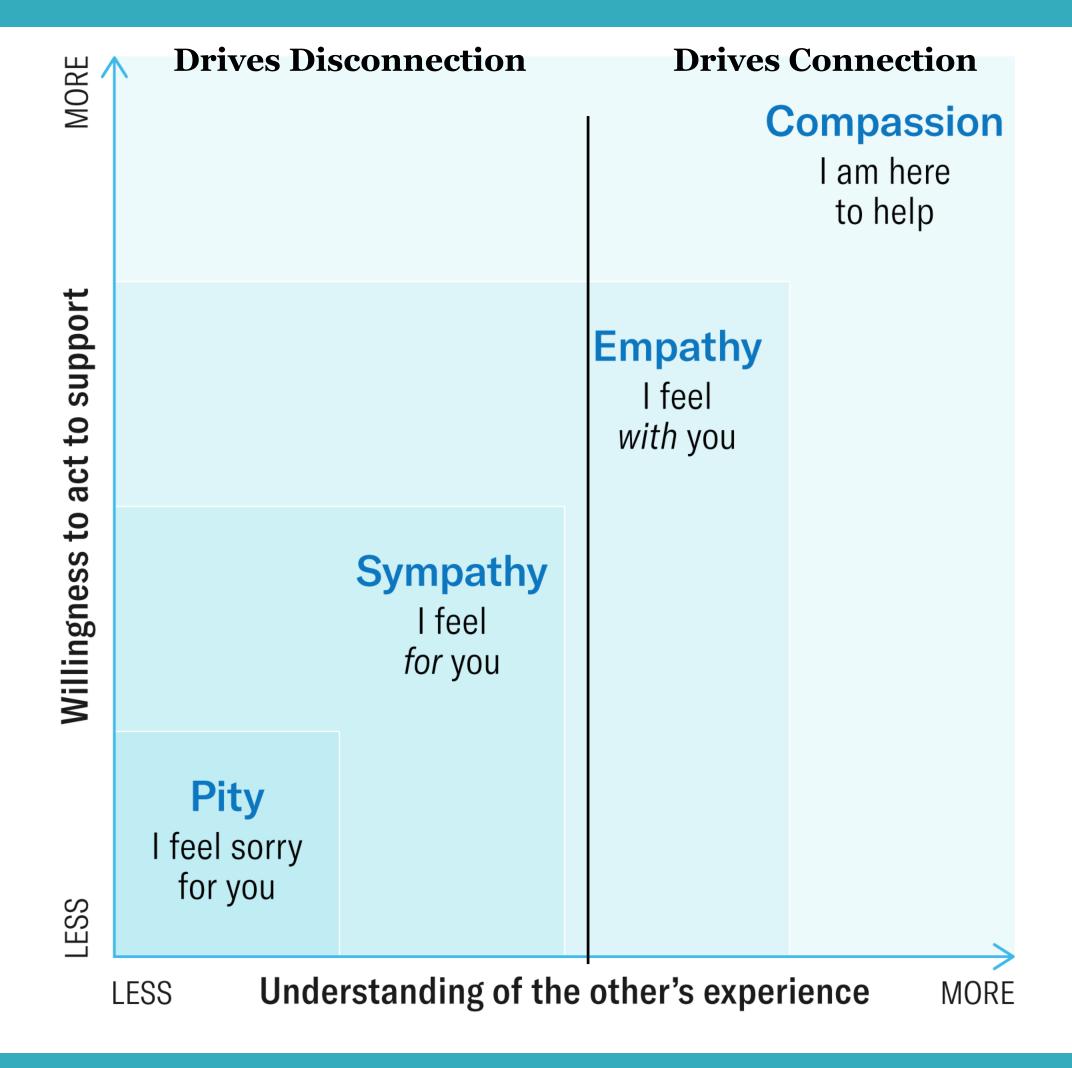

### Connection

Connection is the energy that exists between people when they feel seen, heard, and valued; when they can give and receive without judgment; and when they derive sustenance and strength from the relationship.