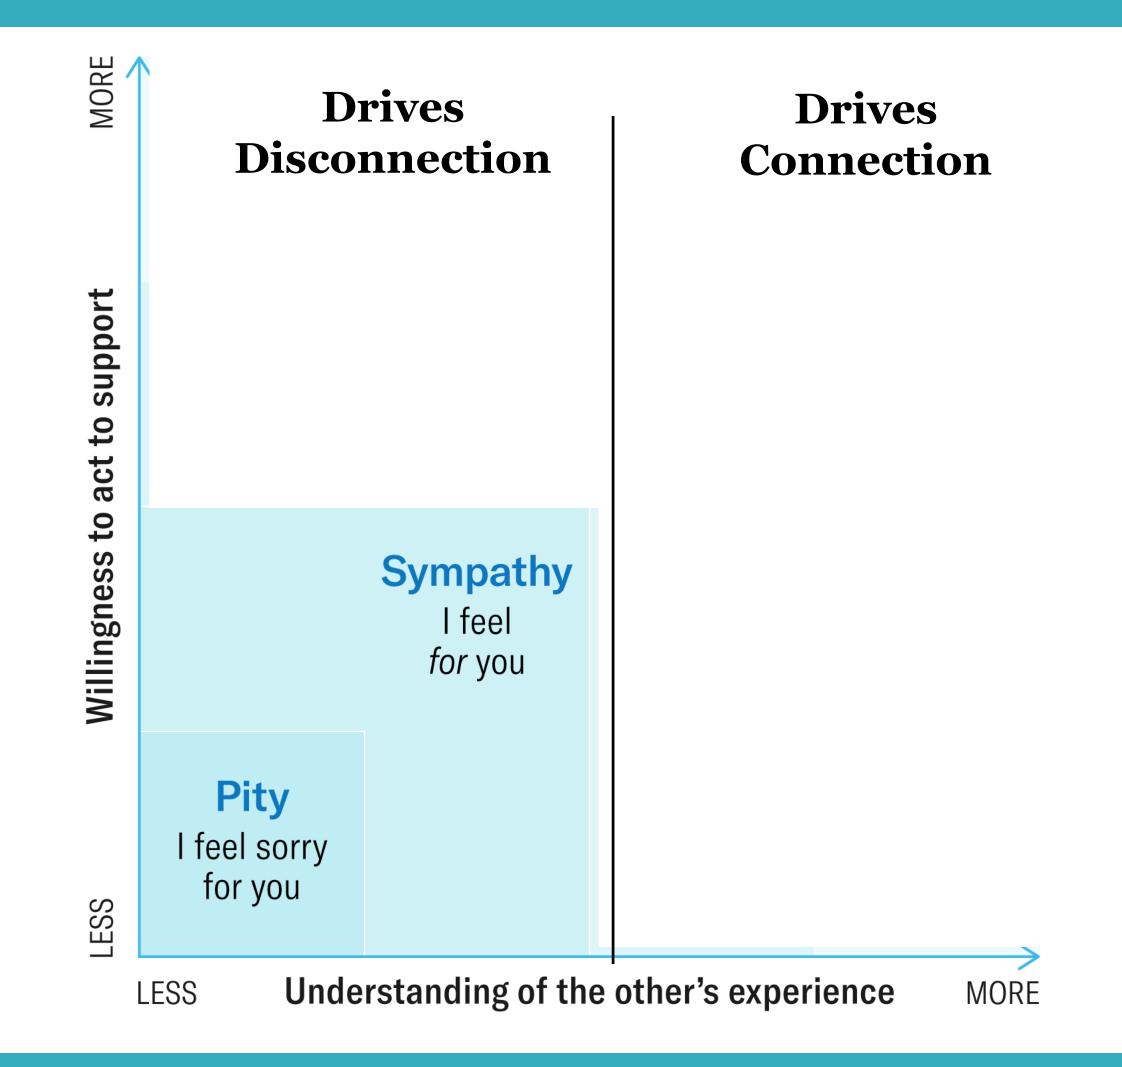

### Connection

Connection is the energy that exists between people when they feel seen, heard, and valued; when they can give and receive without judgment; and when they derive sustenance and strength from the relationship.