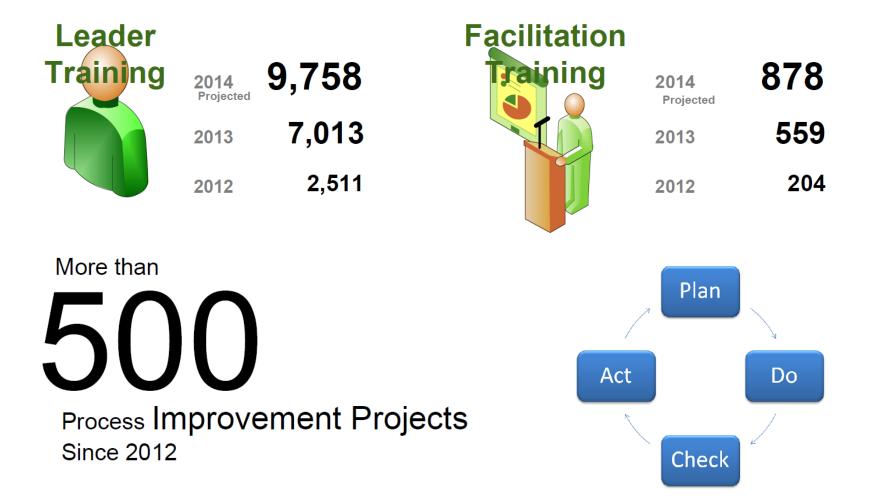

## Indicators of Engagement on our Lean Journey

- 2.1.a. Increase the number of Lean projects from 321 to 400
- 2.1.b. Increase the percentage of state employees receiving Lean training to 100%
- 2.1.c. Increase the number of state employees trained to be facilitators of Lean improvement projects from 402 to 480

Numbers and percentages are approximate