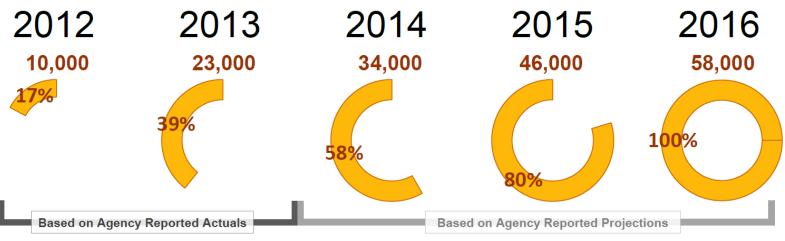

## Indicators of Engagement on our Lean Journey

- 2.1.a. Increase the number of Lean projects from 321 to 400
- 2.1.b. Increase the percentage of state employees receiving Lean training to 100%
- 2.1.c. Increase the number of state employees trained to be facilitators of Lean improvement projects from 402 to 480

Numbers and percentages are approximate