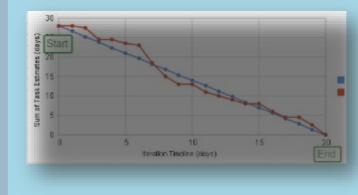

#### CHECK

Work with the improvement team to monitor and measure the improvement efforts, make sure that you check results through an EDI lens.

Definition of Done

Burn Down Charts

EDI Lens