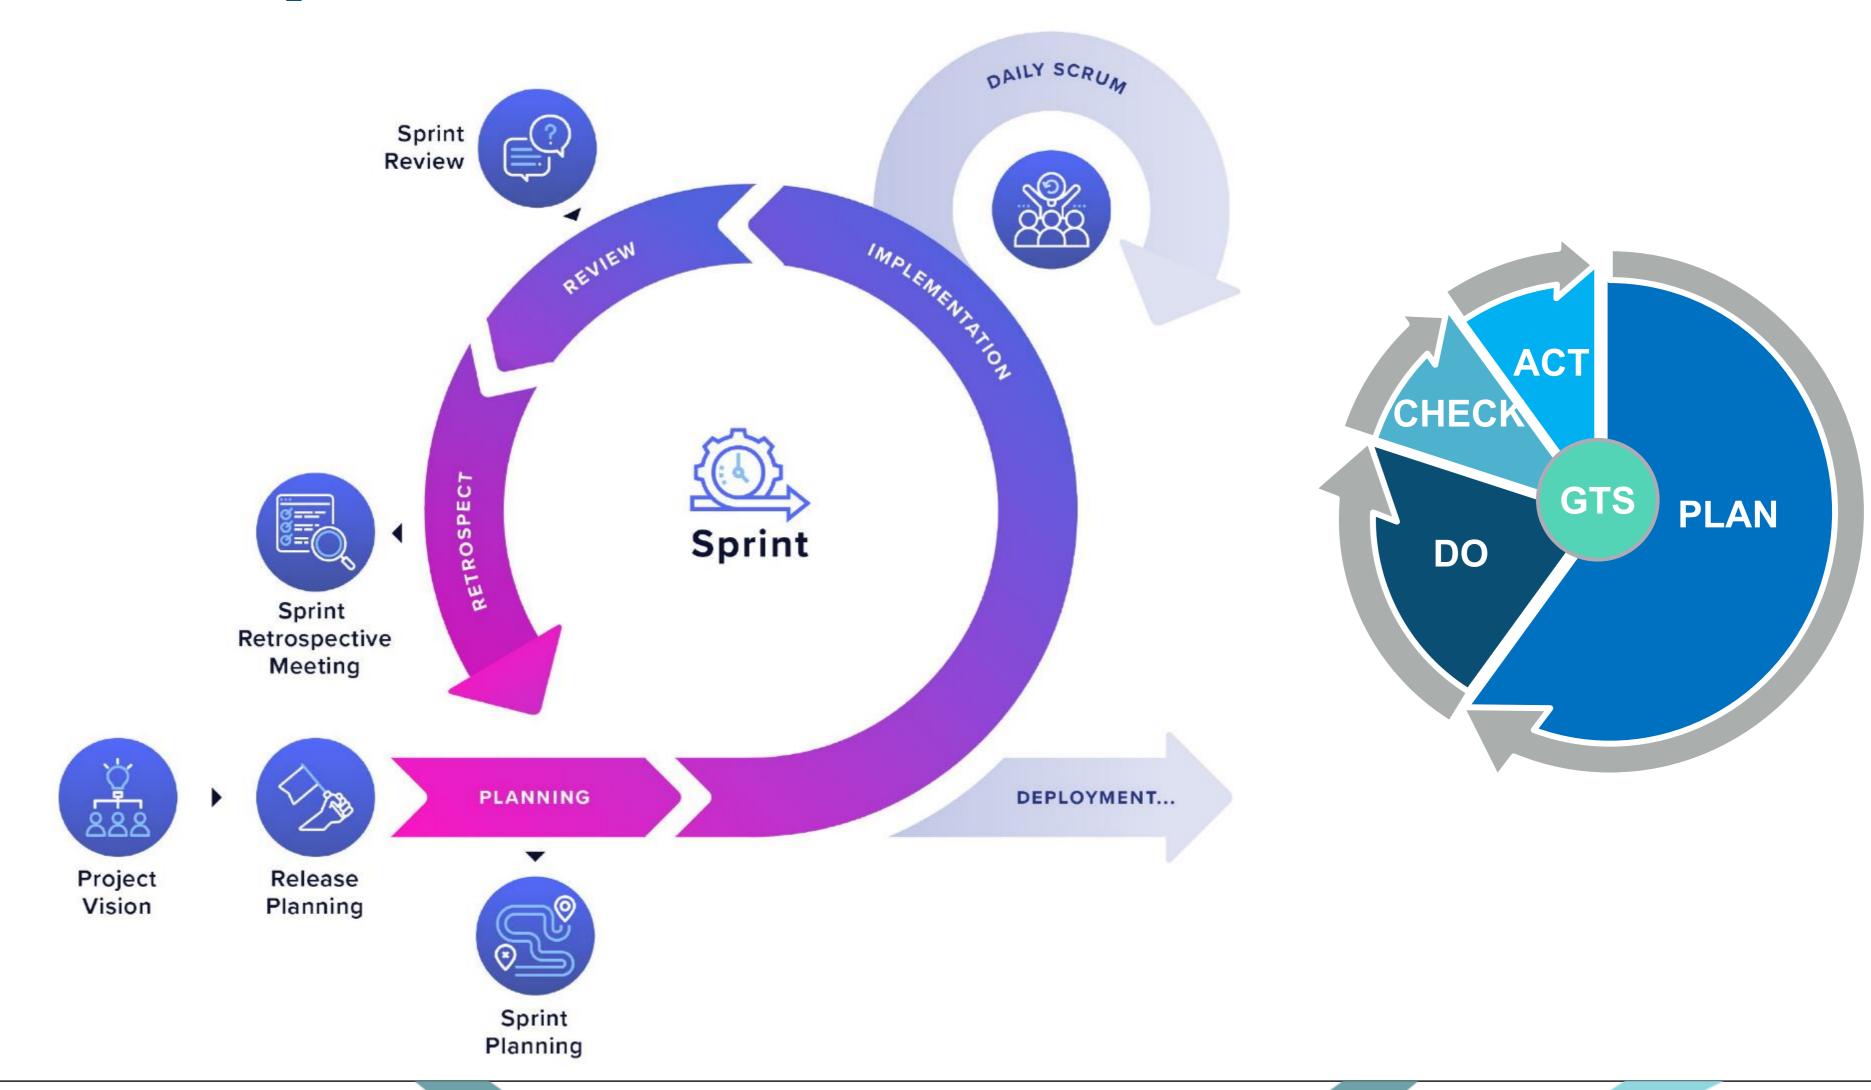

# PLAN, DO, CHECK, ACT(ADJUST) (PDCA)

PDCA is a framework that is at the heart of continuous improvement.

The PDCA Cycle helps you in your efforts in continuous improvement.

#### Typically Shown Like This:

#### I Want You to Think of it Like This:

GTS = Grasp the Situation