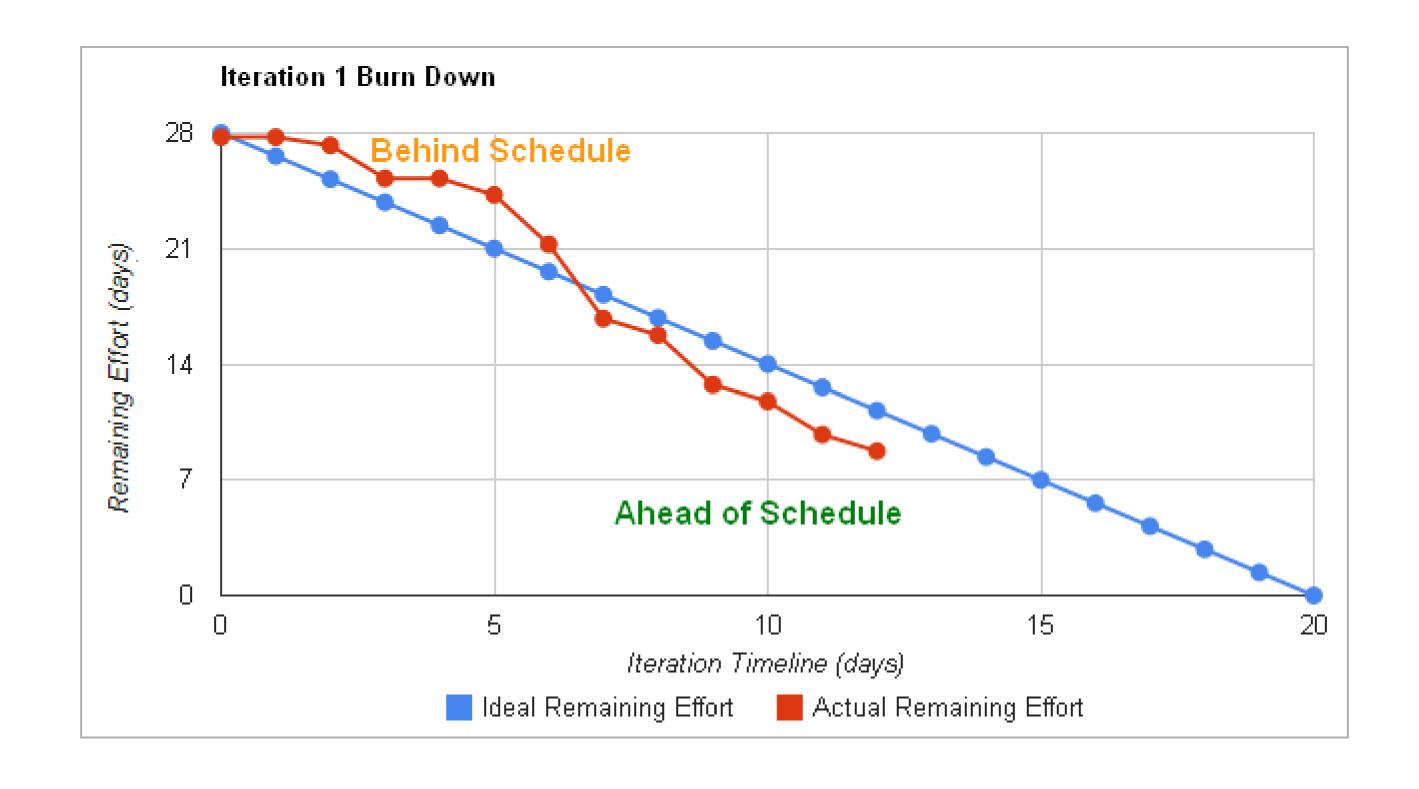

#### CHECK

Work with the improvement team to monitor and measure the improvement efforts, make sure that you check results through an EDI lens.

Definition of Done

Burn Down Charts

EDI Lens