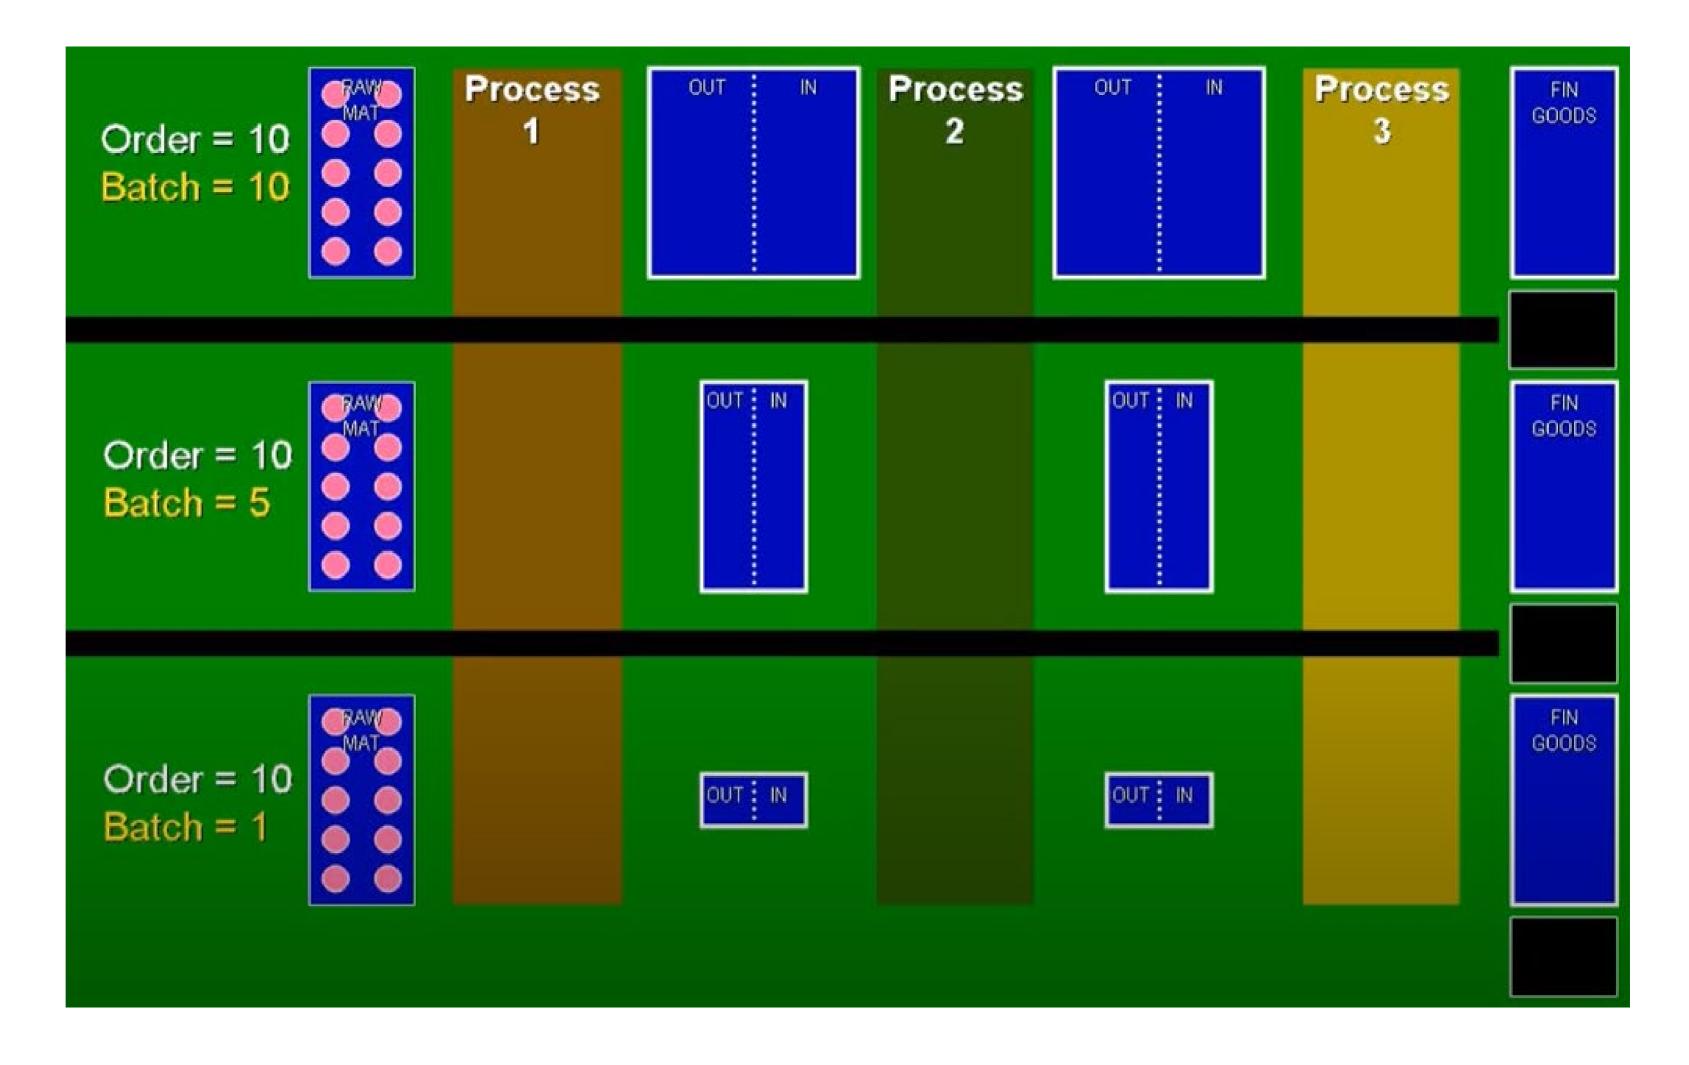

### Flow vs. Batching

https://youtu.be/JoLHKSE8sfU

# Work in Progress (WIP) – How Many Things?

More of a prerequisite than' a cure-all, WIP helps you to maintain flow. It creates the Goldilock's Zone – Not too much / Not too little – It's "Just Right"

Establish the WIP that is right for you. How many tasks will you focus on? 1, 2, 3, 4, 5?

Remember the loss of time due to Context Switching – Most people focus on 2-3 items.

The idea is to complete your tasks: