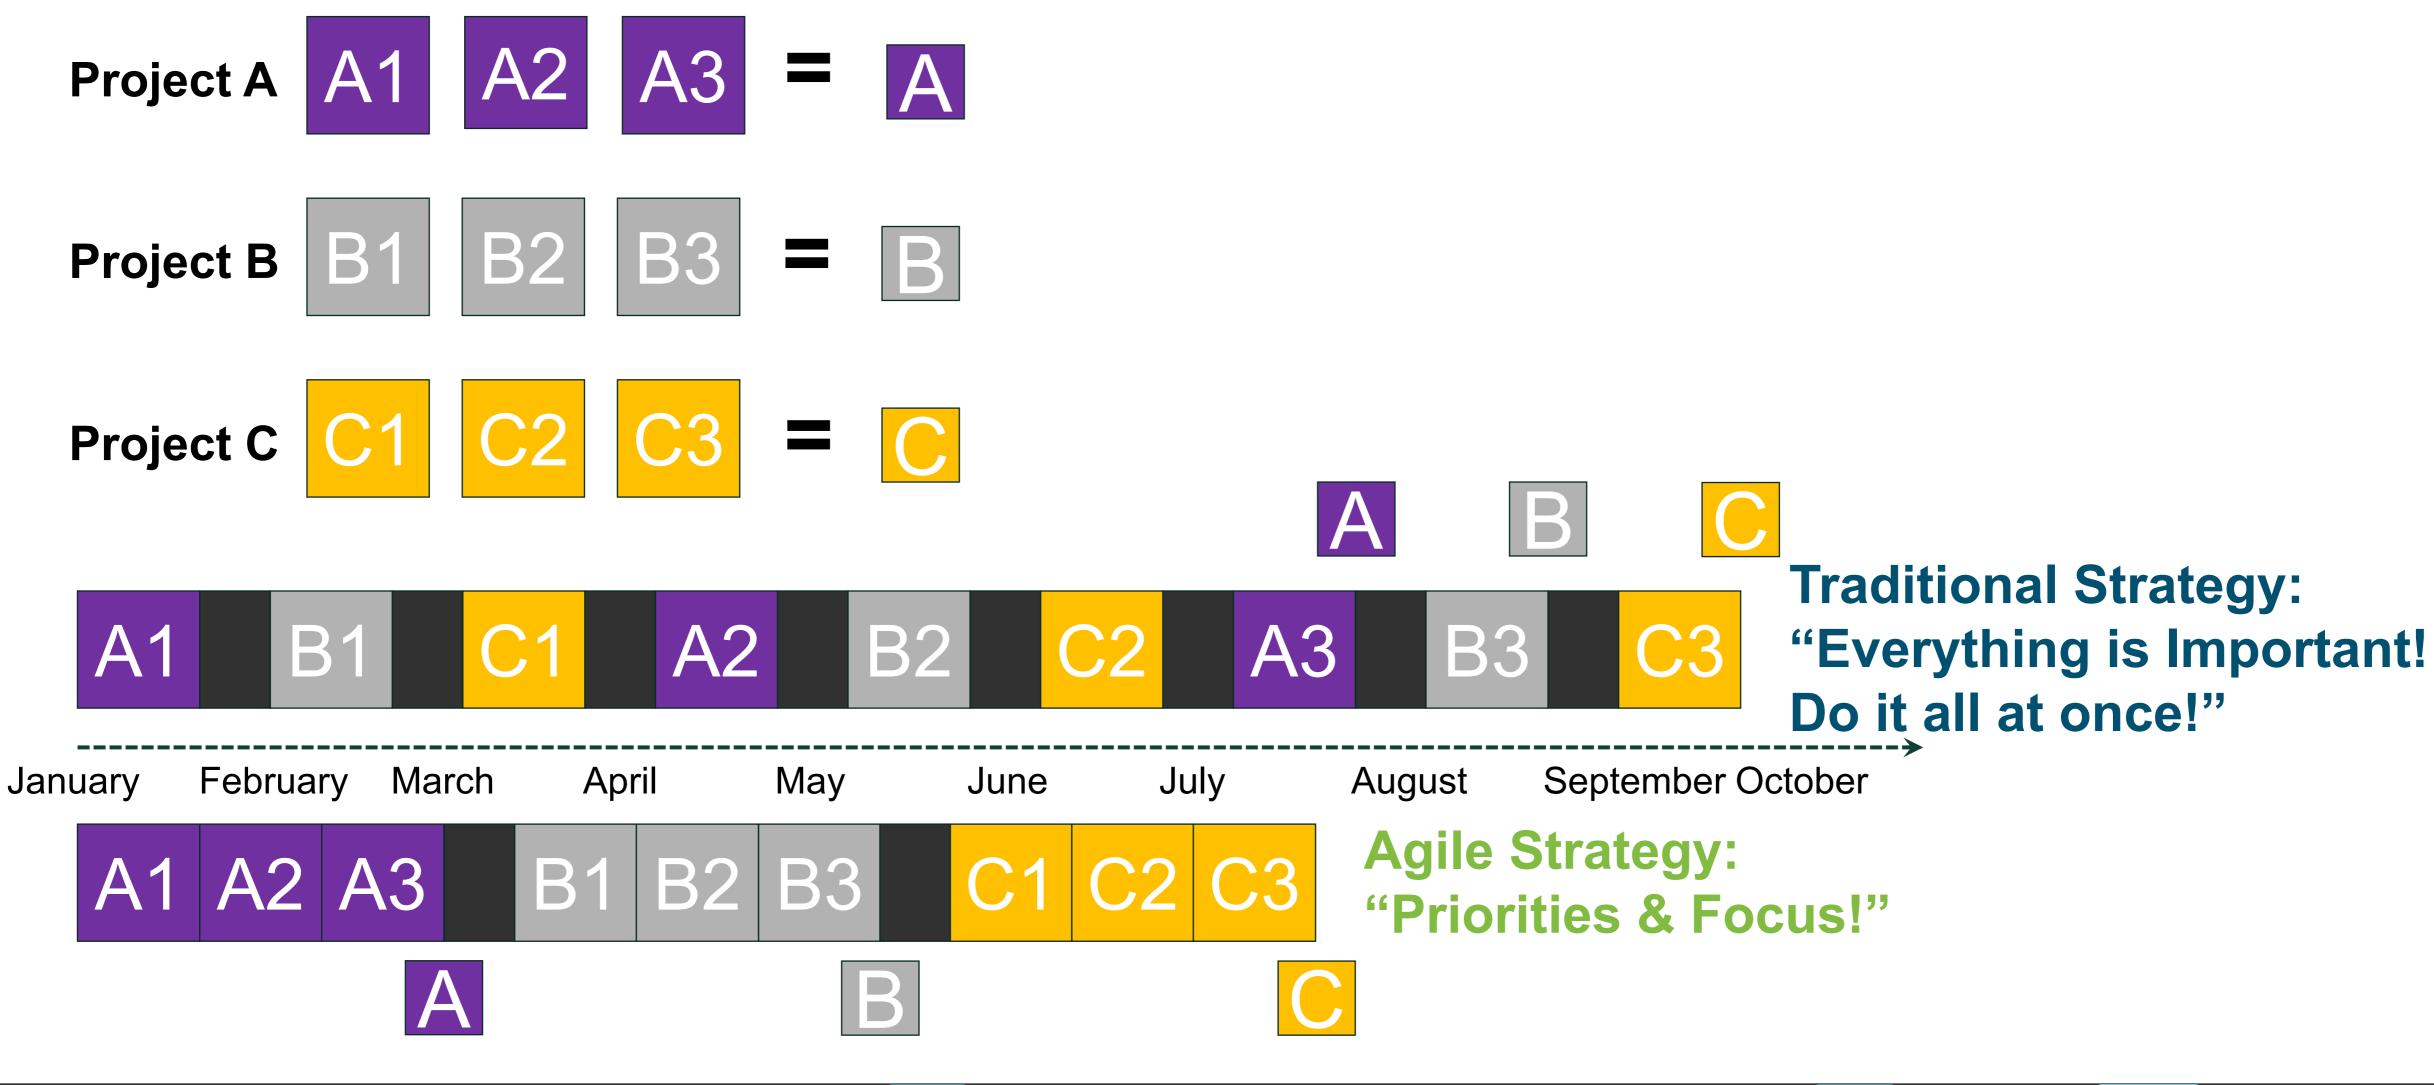

## Traditional Project Delivery vs. SPRINT Delivery

Traditional Project Delivery work starts after getting direction and once the work is finished do you then check in to make sure the delivered results are what the customer is looking for.

Typical Project Path: Don't come up for air until done, but you can miss what the customer needs when you do this way.

# Traditional Project Delivery vs. SPRINT Delivery

An Agile Sprint Delivery starts after getting direction but with each sprint they deliver some element of the project, checking in with the customer to course correct, as necessary.

#### Short Sprints:

Allow you to check in, make sure you are on the right path (course correction) before you finish the project.