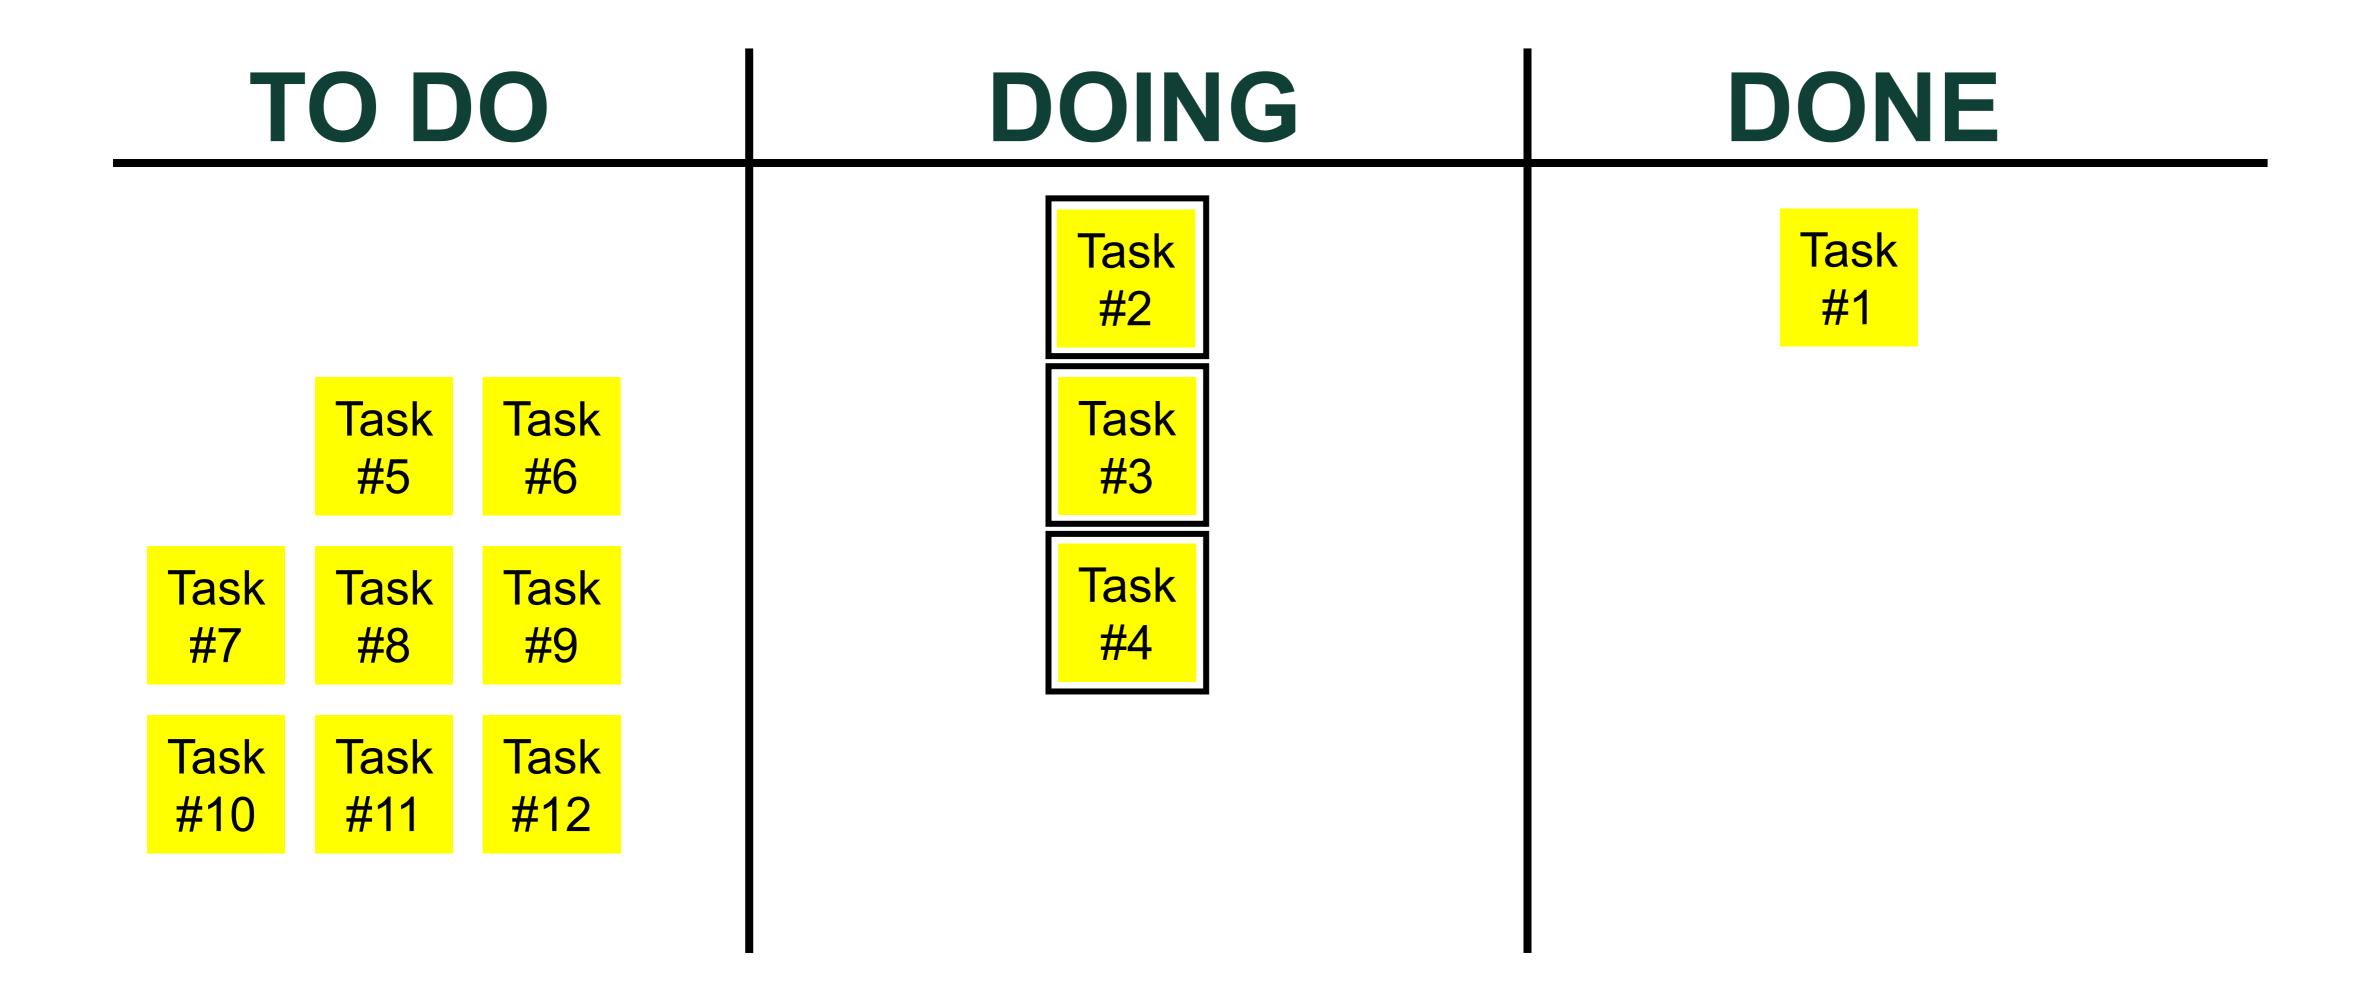

### Kanban Boards – A Visual Management Tool

Kanban Boards are a simple, yet powerful visual management tool for performance.

At it Simplest, it is made up of three sections:

TO DO

DOING

DONE

# Visual Management System's Key Elements

- > Highly visual and simple
- >Compare target to actual performance
- >Used for what's important or critical
- >Gaps are easily identified
- Can see Normal vs. Abnormal
- >Helps to identify opportunities for improvement