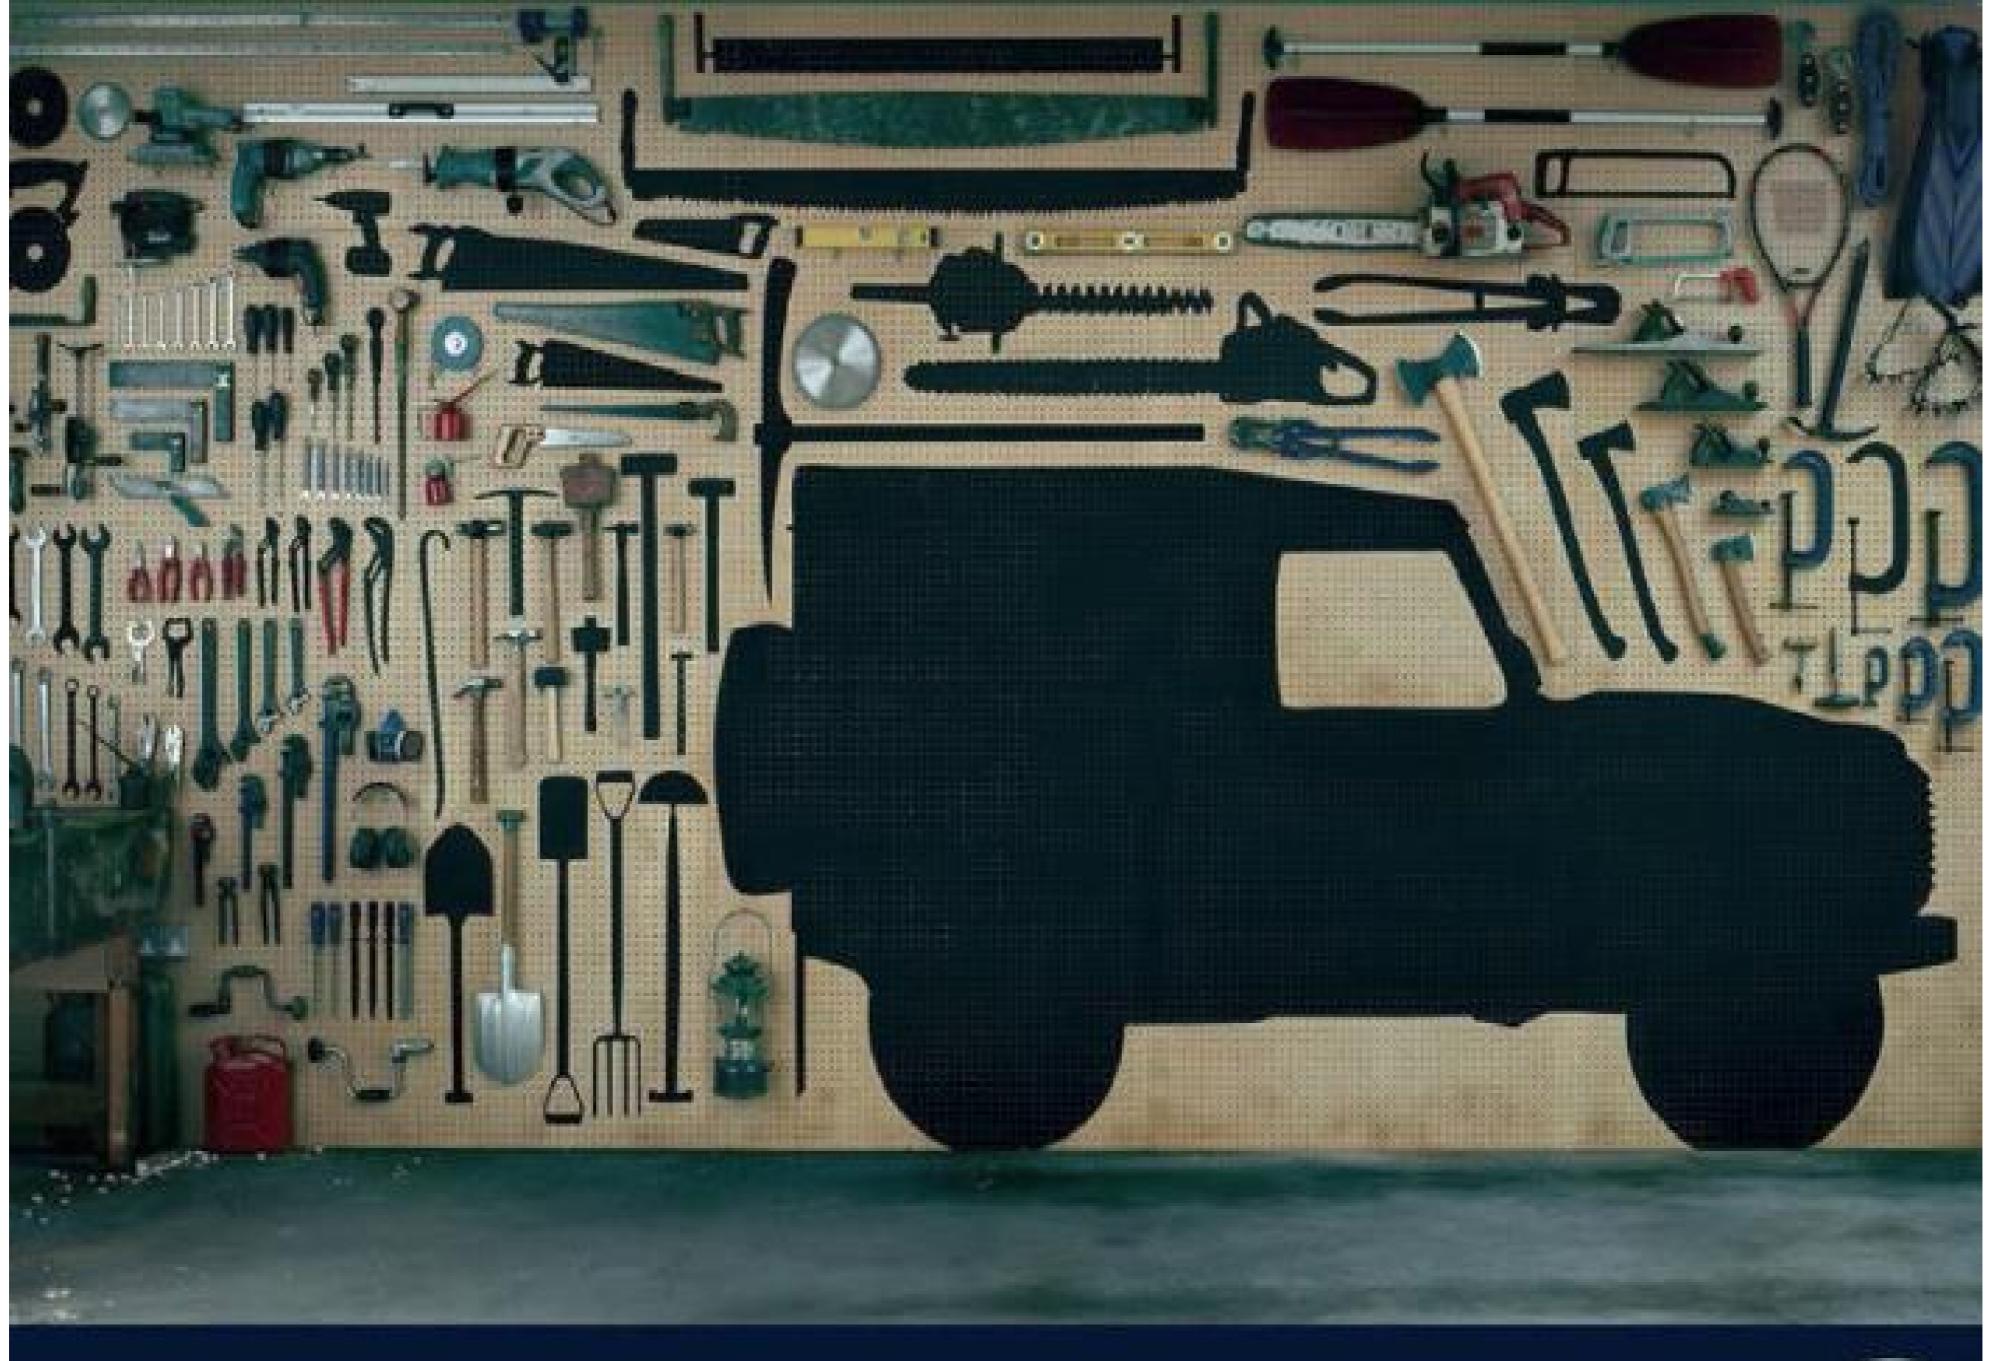

# How Many Items Can You Name?

| Tool L                                            | ist                                         |
|---------------------------------------------------|---------------------------------------------|
| 98 in. Professional Cutting Guide                 | 3/16 in. x 6 in. Regular Screwdriver        |
| ☐ 72 in. Aluminum Straight Edge Ruler             | ☐ 1/4 x 4 in. Regular Screwdriver           |
| ☐ 16 in. Combination Square                       | ☐ 1/4 in. x 6 in. Regular Screwdriver       |
| ☐ 5-3/B in. Circular Sew Blade                    | 5/16 in. x 6 in. Regular Screwdriver        |
| ☐ 7in. Orbital Air Sander                         | ☐ #0 x2-1/2 in. Phillips Head Screwdriver   |
|                                                   | ☐ #1 x 3 in. Philips Head Screwdriver       |
| Cordies: Orcular Saw                              | ☐ #2 x 4 in, Philips Head Screwdriver       |
| ☐ Variable Speed Orbital Jiz Saw                  | ☐ #2 x 6 in. Philips Head Screwdriver       |
| ☐ 1/2 in. Heavy Duty Variable Speed Reversible Ha | 3/16 in. nut driver                         |
| ☐ Sawzall Reciprocatine Saw                       | ☐ 1/4 in. nut driver                        |
| 20-Volt MAX Lithium-Ion Cordless 1/2 in. Drill/Dr | 5/15 in. nut driver                         |
| ☐ 3/8 In. Variable Speed Drill                    | ☐ 11/32 in, nut driver                      |
| 20 15 in. SherpTooth Hand Sew                     | 3/8 in. nut driver                          |
| 26 in. Short-Cut Hand Saw                         | ☐ 7/16 in, rius driver                      |
| Z 6' Two Man Crossout Saw                         | ☐ 1/2 in, nut driver                        |
| S' Two Man Crossout Saw                           | ☐ Single-Speed Breast Criti                 |
| 22 4' Two Man Crosscut Saw                        | ☐ Two-Speed Breest Oniii                    |
| ☐ Canoe Paddles                                   | ☐ Variable Speed Breast Drill               |
| ☐ Adjustable Hacksaw                              | ☐ Hand Brace                                |
| 2 in. Pulley with Hock                            | ☐ 18 in. Squere                             |
| 3/8 in. x 100 ft. Diamond-Braid Poly Rope         | ☐ 15 In. Square                             |
| ☐ Snorkeling Firs                                 | ☐ 12 in. Square                             |
| ☐ Yaktrax * Walker                                | ☐ Mitre Square                              |
| ☐ lice Plick                                      |                                             |
| ☐ Tennis Recquet                                  | ⊠ 9/16 x 1/2 in. Flere Nut Wrench           |
| ☐ 12 in, High-Tension Hack Saw                    | ☐ 11/16 x 5/8 in. Flare Nut Wrench          |
| ☐ Duel-Purpose Hacksaw                            | 9 x 11 mm Flere Nut Wrench                  |
| ☐ Chainsaw — 24in.                                | 20 x 12 mm Flare Nut Wrench                 |
| 20 42 in. Bolt Cutter                             | 20 13 x 14 mm Flare Nut Wrench              |
| 24 in. Level                                      | ☐ 8 in. Needle Nose Pliers                  |
| ☐ 18 in, Level                                    | ☐ 8 in. High Leverage Diagonal Cutters with |
| □ Cordless Hedge Trimmer — 22in. Blade            | 8 in. Combination Cutting Pliers            |
| Chainsaw — 42in.                                  | S In. Adjustable Pilers                     |
| ☐ 10 in. Circular Saw Blade                       | ☐ Pipe Wrench                               |
| □ 20 In. Aggressive-Tooth Saw                     | 10 in. 90 Degree Nose Pipe Wrench Pilers    |
| ⊠ Roughneck Pick Mettack                          | 12 in Tongue and Groove Pliers              |
| 2 18 in. Hand Saw                                 | 2 12-3/4 in. Slip Joint Pige Wrench Pilers  |
| ☐ 15 in. Compact Sew                              | 3 in. Fremium Face Clamp                    |
| ☐ 15 in. Saw                                      | ∆ 4 in. Fremium Face Clamp                  |
| ☐ Sanding Disc                                    | S mm Combination Wirench                    |
| ☐ 16 oz. Pint Capacity Oil Can                    | ☐ 30 mm Combination Wrench                  |
| ☐ 6 oz. Oil Can Pictol Type                       | 11 mm Combination Wrench                    |
| □ 1/8 in. x 2-1/2 in. Regular Screwdriver         | ☐ 12 mm Combination Wrench                  |
| 3/16 in. x 4 in. Regular Screwdriver              | 13 mm Combination Wrench                    |