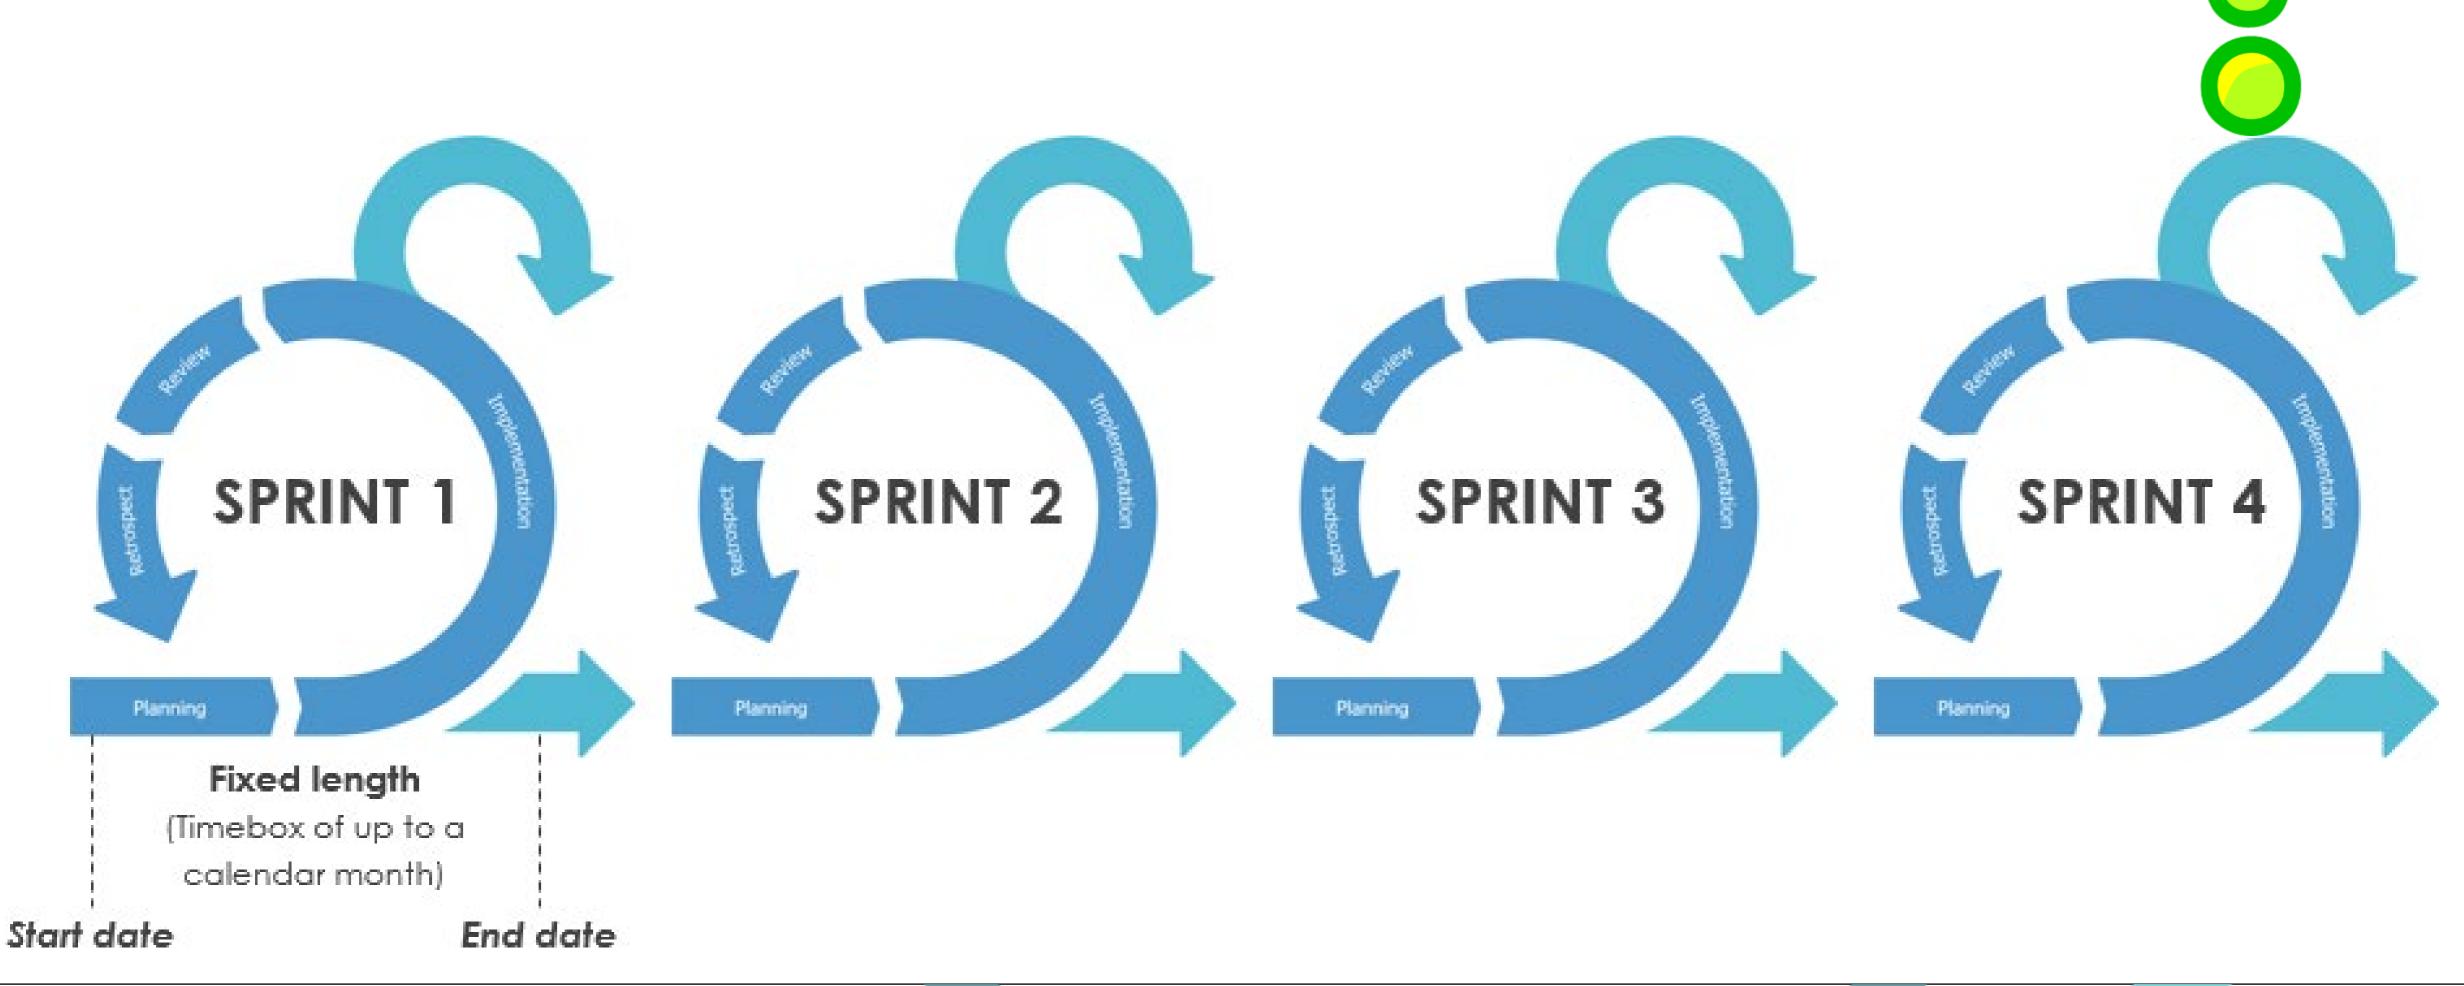

# The SPRINT Cycle

# SPRINTS: Project Management by Continuous Delivery of Value

Sprints

Time Box

**User Stories** 

Execute the plan, carry out activities, apply best practices, and manage improvement expectations with people & processes.

| TO DO | DOING | DONE |
|-------|-------|------|
|       |       |      |
|       |       |      |
|       |       |      |
|       |       |      |
|       | ш     |      |
|       |       |      |