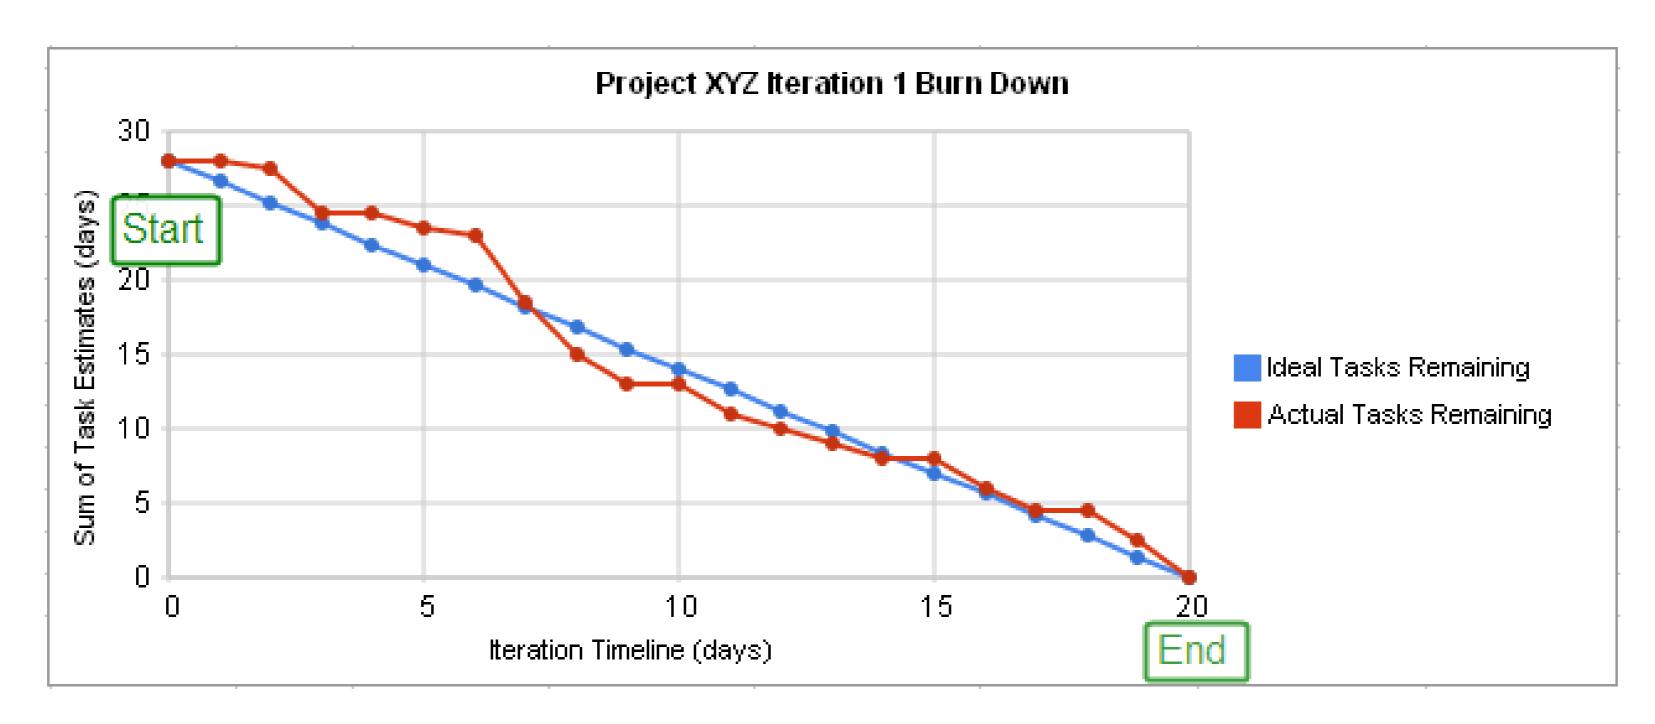

#### CHECK

Work with the improvement team to monitor and measure the improvement efforts, make sure that you check results through an EDI lens.

Definition of Done

Burn Down Charts

EDI Lens