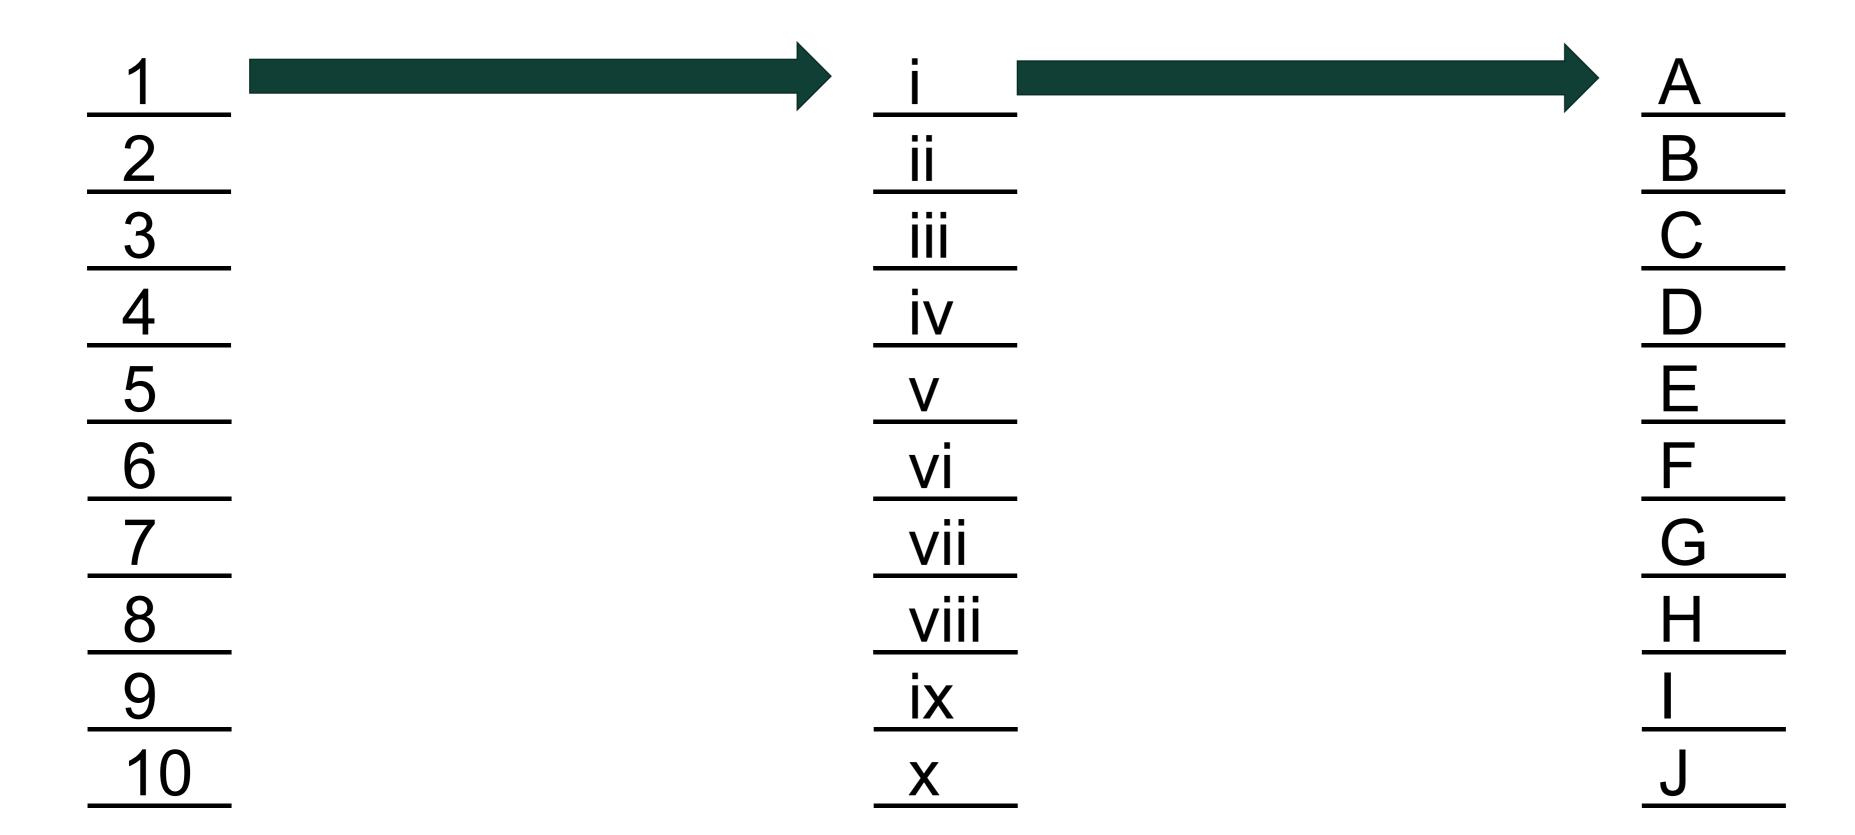

# Multitasking Activity (1/2)

Get out a piece of paper and make three columns like this:

Numbers Roman Numerals Alphabet

# Multitasking Activity (2/2)

Get out a piece of paper and make three columns like this:

#### Numbers

#### Roman Numerals

#### Alphabet