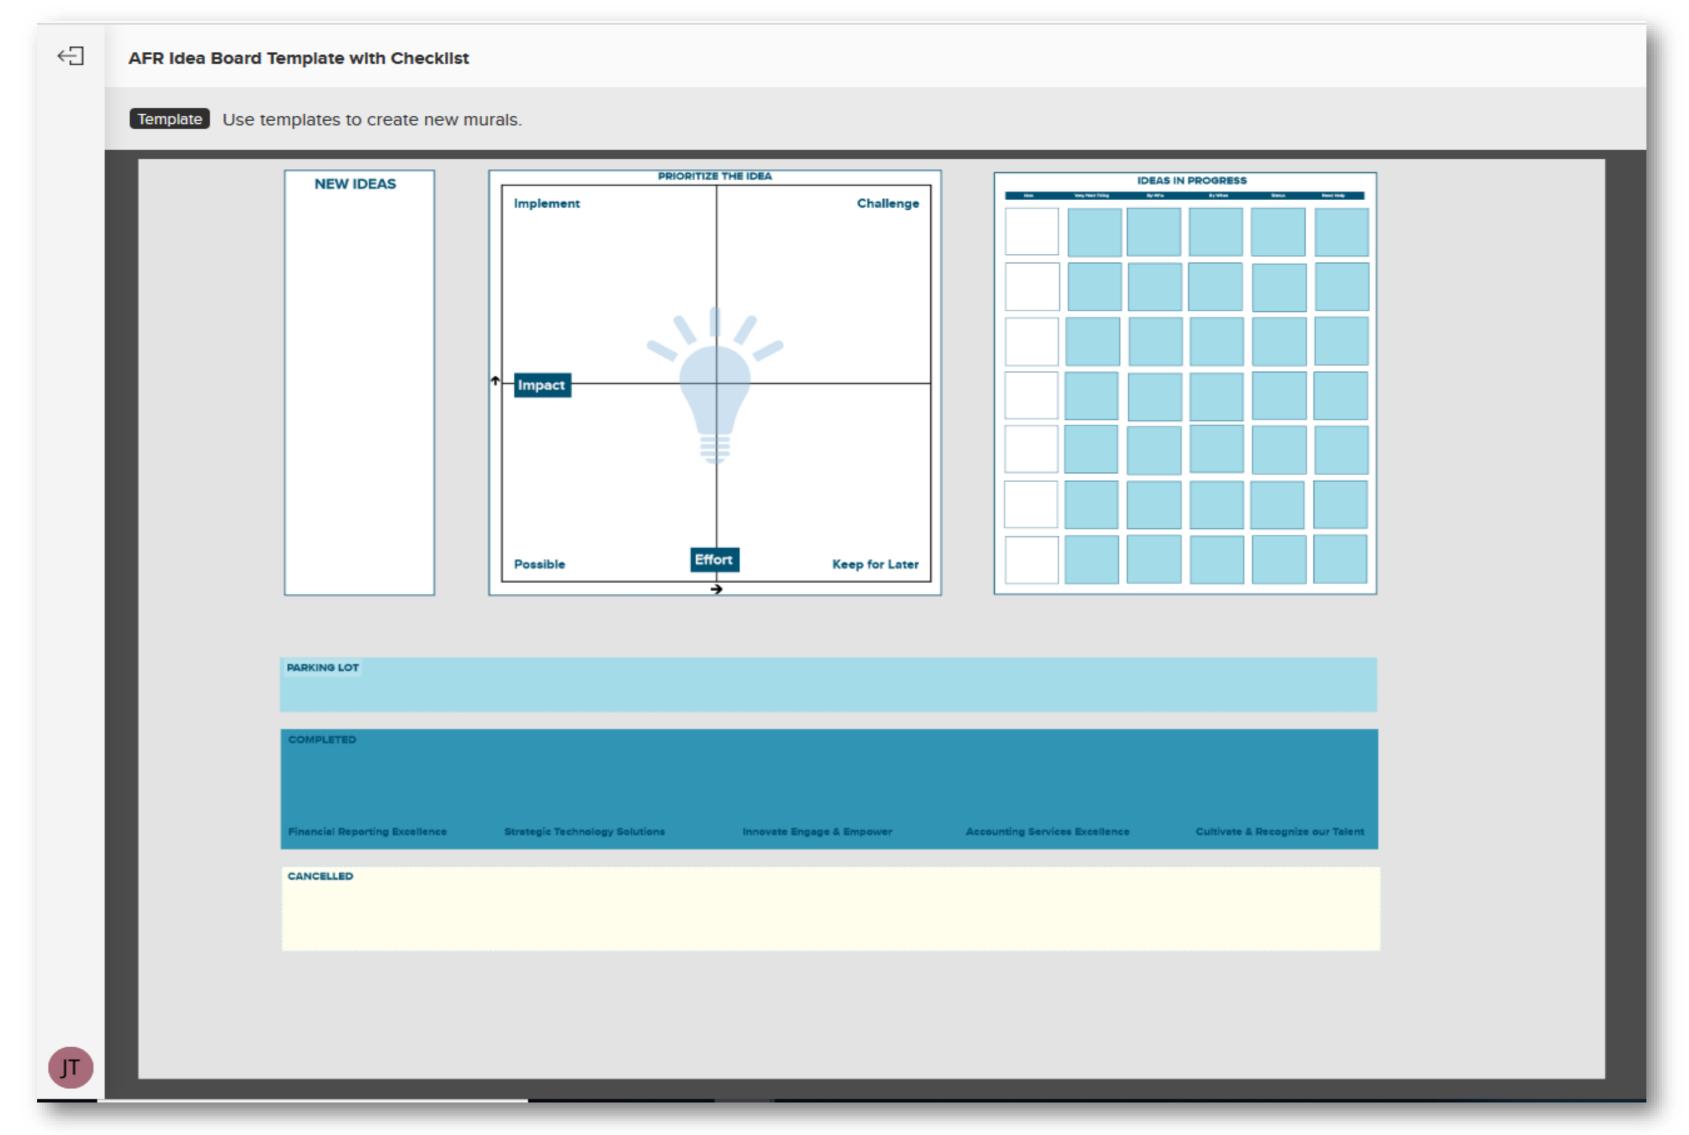

Sprints

Time Box

**User Stories** 

Execute the plan, carry out activities, apply best practices, and manage improvement expectations with people & processes.

| TO DO | DOING | DONE |
|-------|-------|------|
|       |       |      |
|       |       |      |
|       |       |      |
|       |       |      |
|       | ш     |      |
|       |       |      |

Work in Progress (WIP)

Kanban Boards

#### CHECK

Work with the improvement team to monitor and measure the improvement efforts, make sure that you check results through an EDI lens.

Definition of Done

Burn Down Charts

EDI Lens

#### ACT/ADJUST

Standardize successful efforts through standard work and visual management, make adjustments when results don't meet expectations, celebrate successes, sustain efforts, and repeat PDCA cycle.

**Daily Stand Ups** 

Word of the Day

Retrospectives