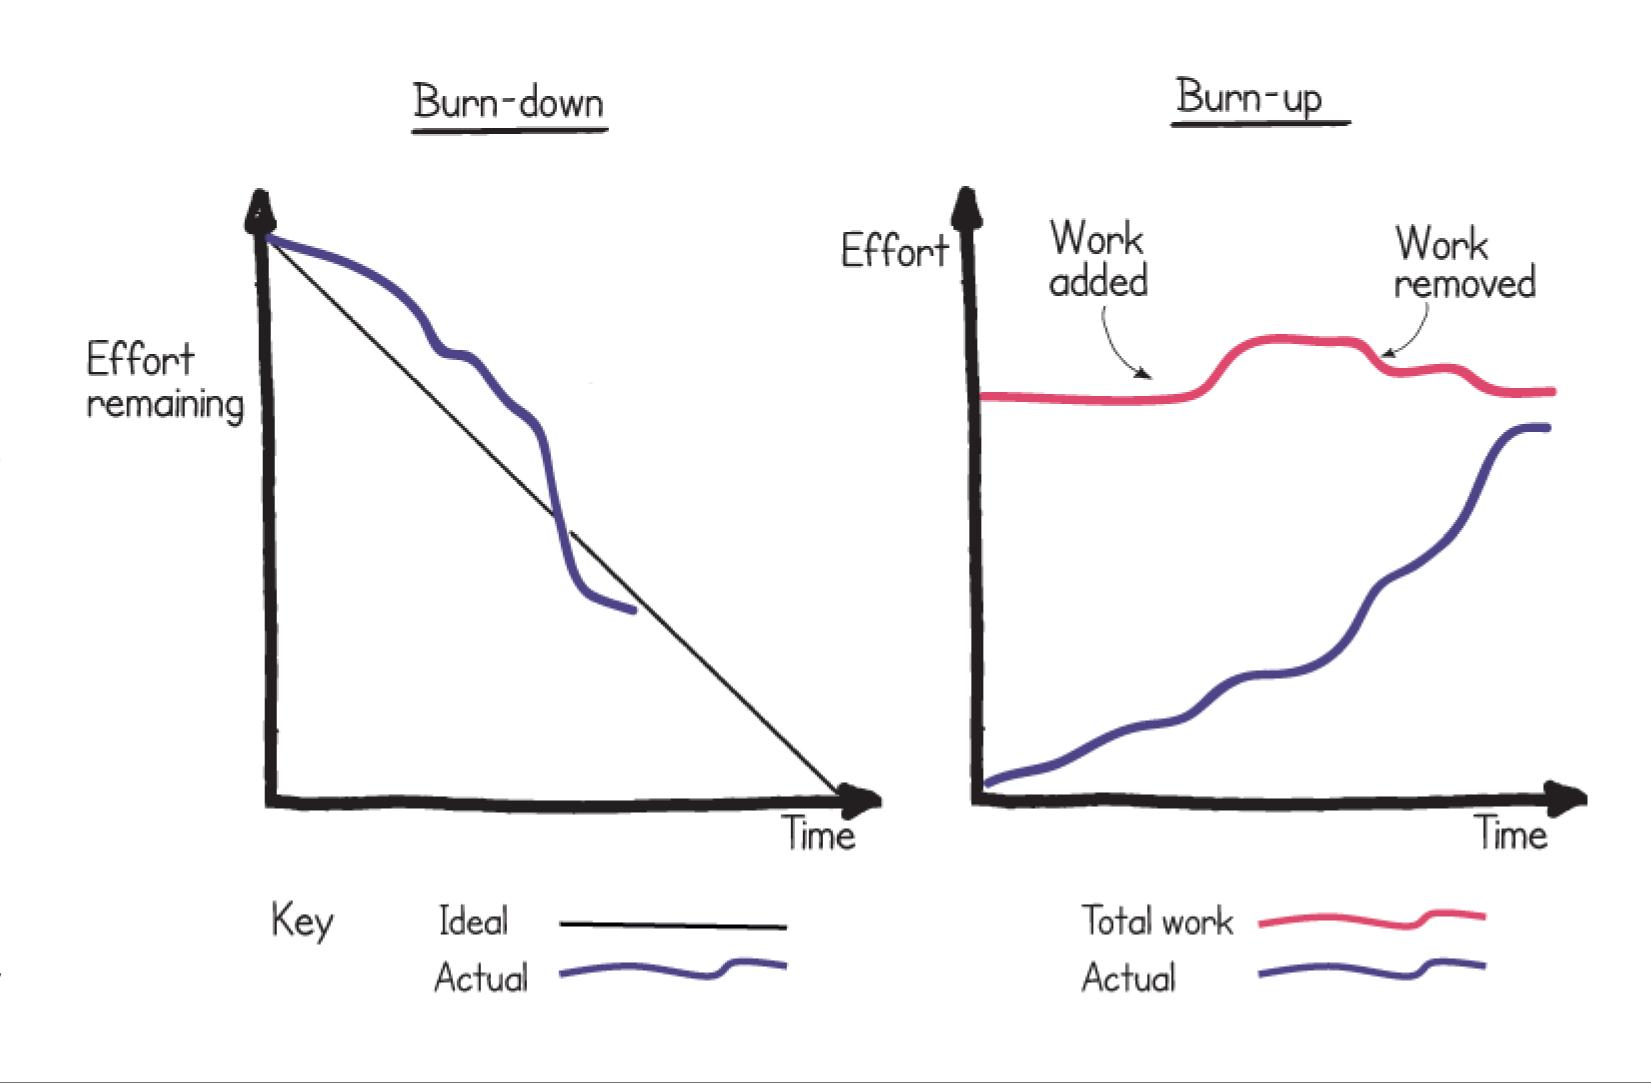

#### CHECK

Work with the improvement team to monitor and measure the improvement efforts, make sure that you check results through an EDI lens.

Definition of Done

Burn Down Charts

EDI Lens