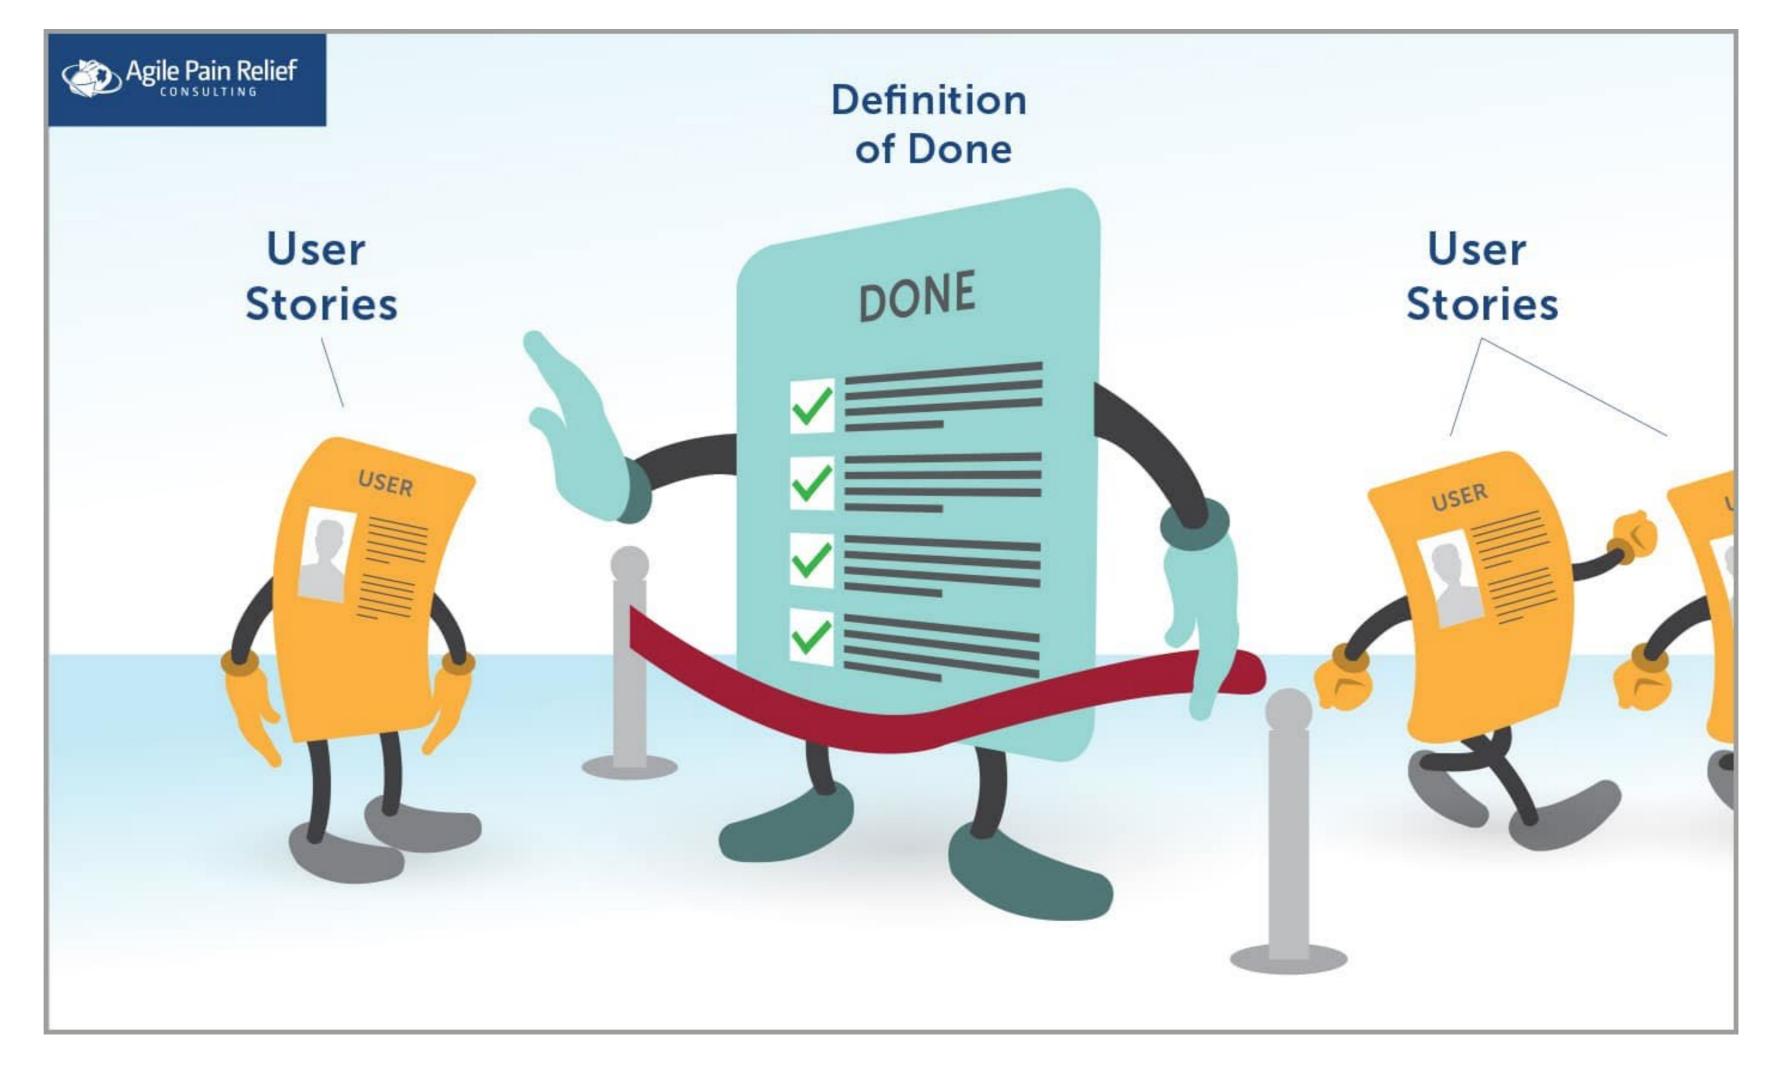

## How to Write a User Story – A Simple Formula

"As a <role>
I want <some goal>
So that <some benefit>

The Acceptance Criteria (Definition of Done) is how you know when you're done