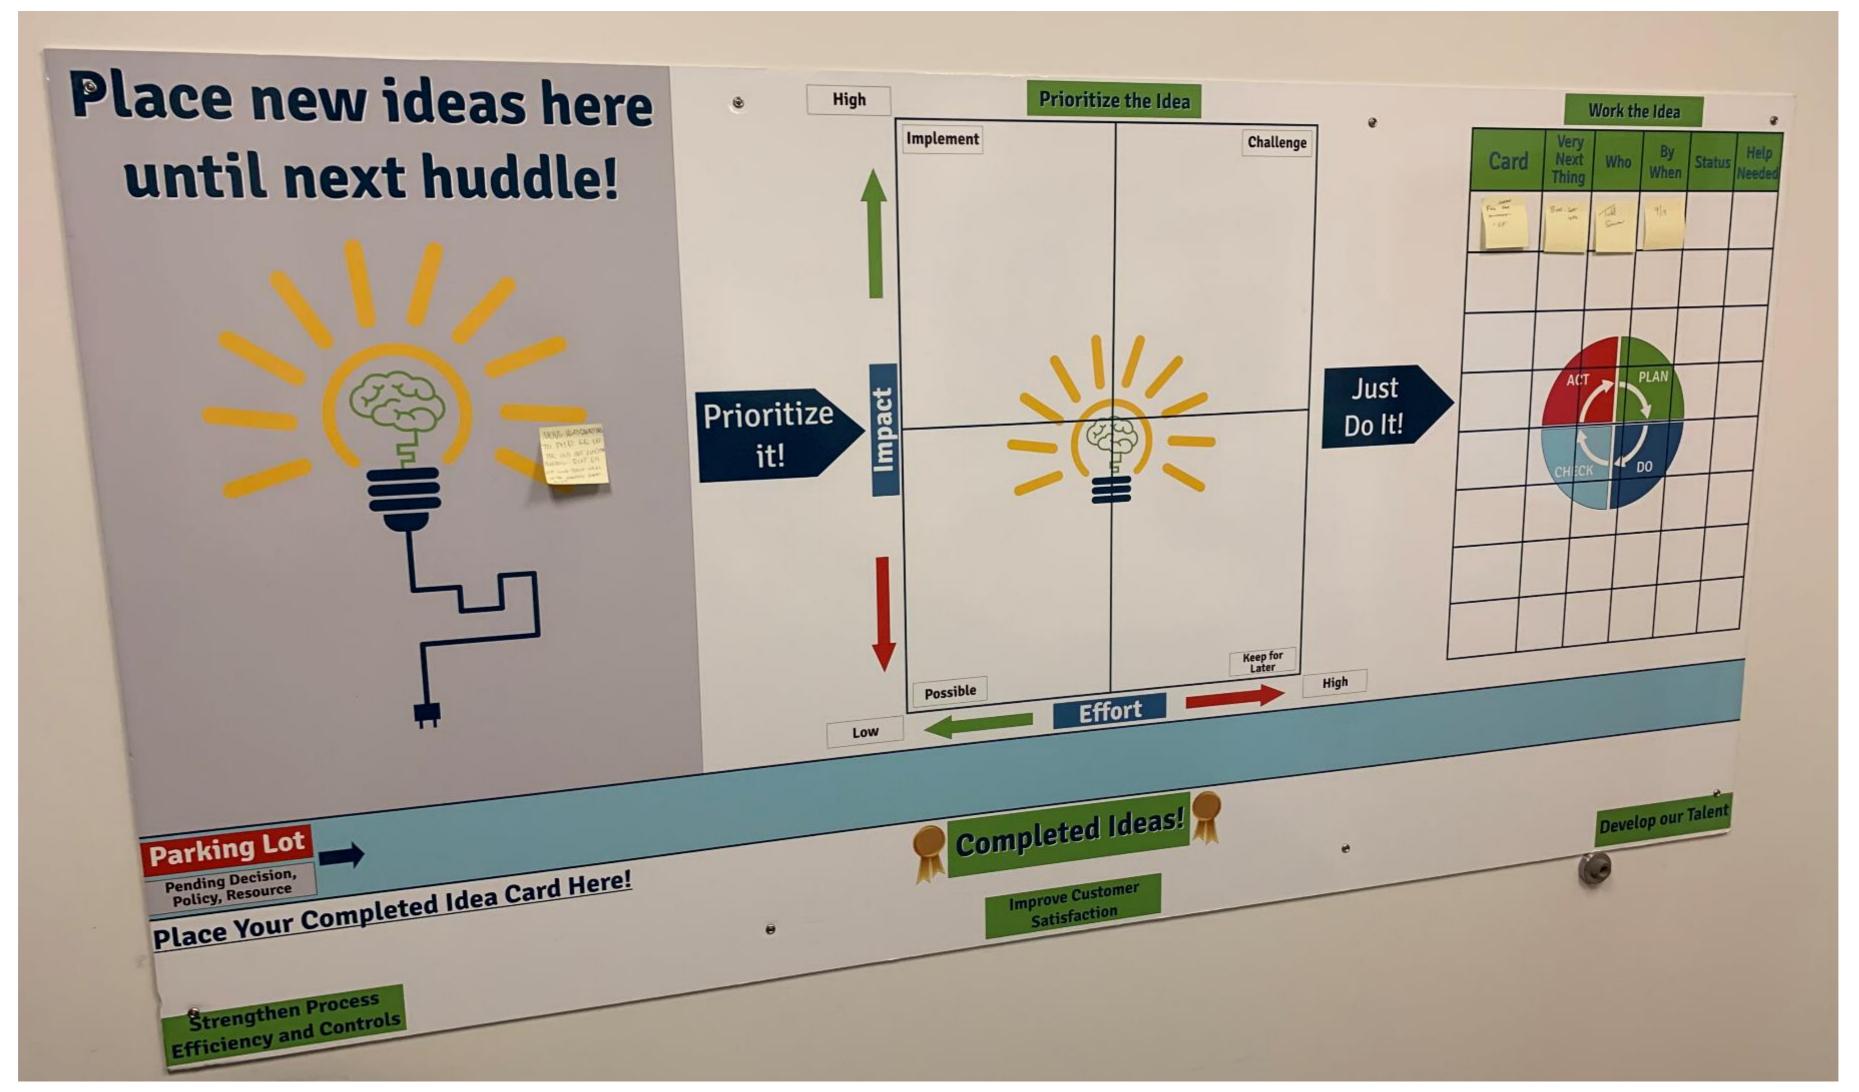

Sprints

Time Box

**User Stories** 

Execute the plan, carry out activities, apply best practices, and manage improvement expectations with people & processes.

| TO DO | DOING | DONE |
|-------|-------|------|
|       |       |      |
|       |       |      |
|       |       |      |
|       |       |      |
|       | ш     |      |
|       |       |      |

Work in Progress (WIP)

Kanban Boards

#### CHECK

Work with the improvement team to monitor and measure the improvement efforts, make sure that you check results through an EDI lens.

Definition of Done

Burn Down Charts

EDI Lens

#### ACT/ADJUST

Standardize successful efforts through standard work and visual management, make adjustments when results don't meet expectations, celebrate successes, sustain efforts, and repeat PDCA cycle.

**Daily Stand Ups** 

Word of the Day

Retrospectives