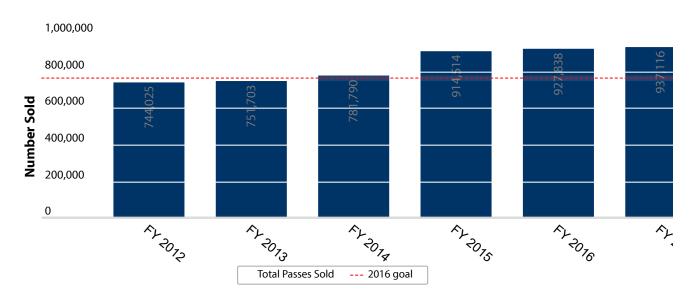

This Socrata-powered site may be unavailable for routine maintenance from Saturday, July 21, 2018 5:00 PM PDT to Saturday, July 21, 2018 6:00 PM PDT.

Results

Resources ~

Home







Sign li



4.3.a: Increase access to public recreation lands by increasing the number of Discover Passes and daily permits sold



# **Discover Pass Program Highlights from 2016:**

- Discover Pass program generated \$21.3 million in FY 2016
- Increased multi-agency cross-channel marketing plan for 2016
- Developing new online shales portal
- Updated Website experience

## **Discover Pass Sales**



### **Action Plan:**

#### **Problem / Opportunity**

Tourists and out-of-state recreationalists often don't know about the Discover Pass. through partnerships. When visiting local Chamber of Commerce's or Visitor's Bureaus to plan where to go, the Discover Pass should be prominently displayed and purchased at these venues.

#### Measure #

4.3.a.

#### **Partner**

WDFW & DNR

#### Strategies

Expand opportunities to purchase the Discover Pass Evaluate opportunities to sell the Discover Pass in accordance with agreed upon polices. At non-WILD "booklet dealer" retail locations, only sell the Annual Discover Pass product.

#### Task

Contact local Chambers of **Commerces and Tourism** Bureaus and partner with them to sell Discover Passes. Ir marketing and public information efforts, inclu